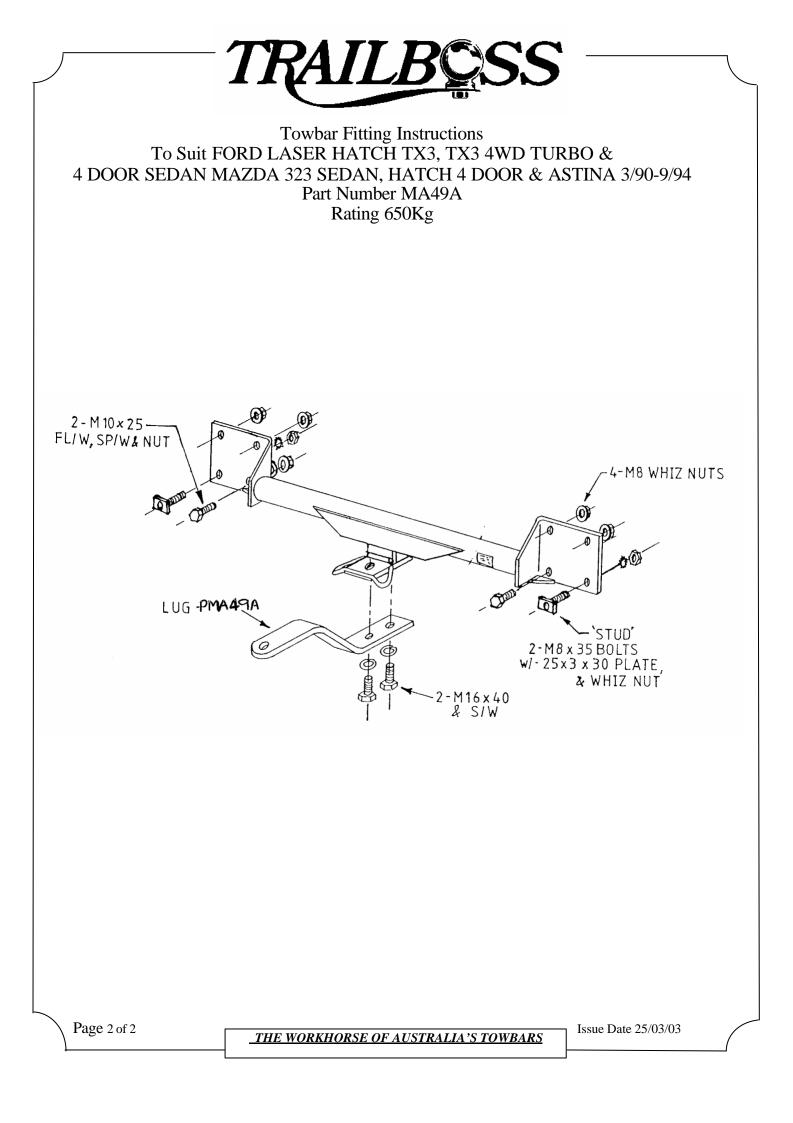

## Towbar Fitting Instructions To Suit FORD LASER HATCH TX3, TX3 4WD TURBO & 4 DOOR SEDAN MAZDA 323 SEDAN, HATCH 4 DOOR & ASTINA 3/90-9/94 Part Number MA49A Rating 650Kg

- 1. Ensure all hardware items have been included.
- 2. Remove bumper bar.
- 3. Hold towbar in position and fit two 10mm bolts supplied in bottom inside holes (drill holes if necessary).
- 4. Making sure rest of holes line up with holes in car tighten two 10mm bolts.
- 5. Refit bumper with six 8mm whiz nuts supplied.
- 6. Use longer 8mm bolts supplied with plates and spring washers in bottom outer holes if required.
- 7. Reposition number plate approximately 25mm higher so that towbar does not interfere with number plate.
- 8. Tighten all bolts to torque listing below.