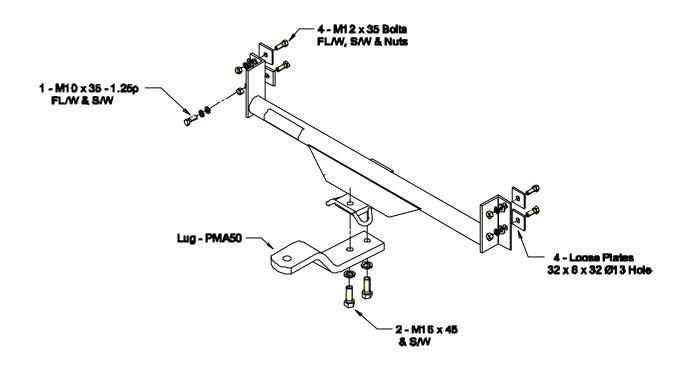

## Towbar Fitting Instructions To Suit FORD TELSTAR/MAZDA 626 92-ON Part Number MA50 Rating 920Kg

- 1. Ensure all hardware items have been included.
- 2. Remove back panel trim.
- 3. Remove shipping hook on passenger side back panel.
- 4. Use two holes each side on inner side of sub frames two in boot, two from under car.
- 5. Feed towbar up on driver's side up over exhaust.
- 6. Line up with holes previously described and support with jack.
- 7. Fit bolts and plates supplied.
- 8. Tighten all bolts to torque listing below.
- 9. Refit boot panel trim.