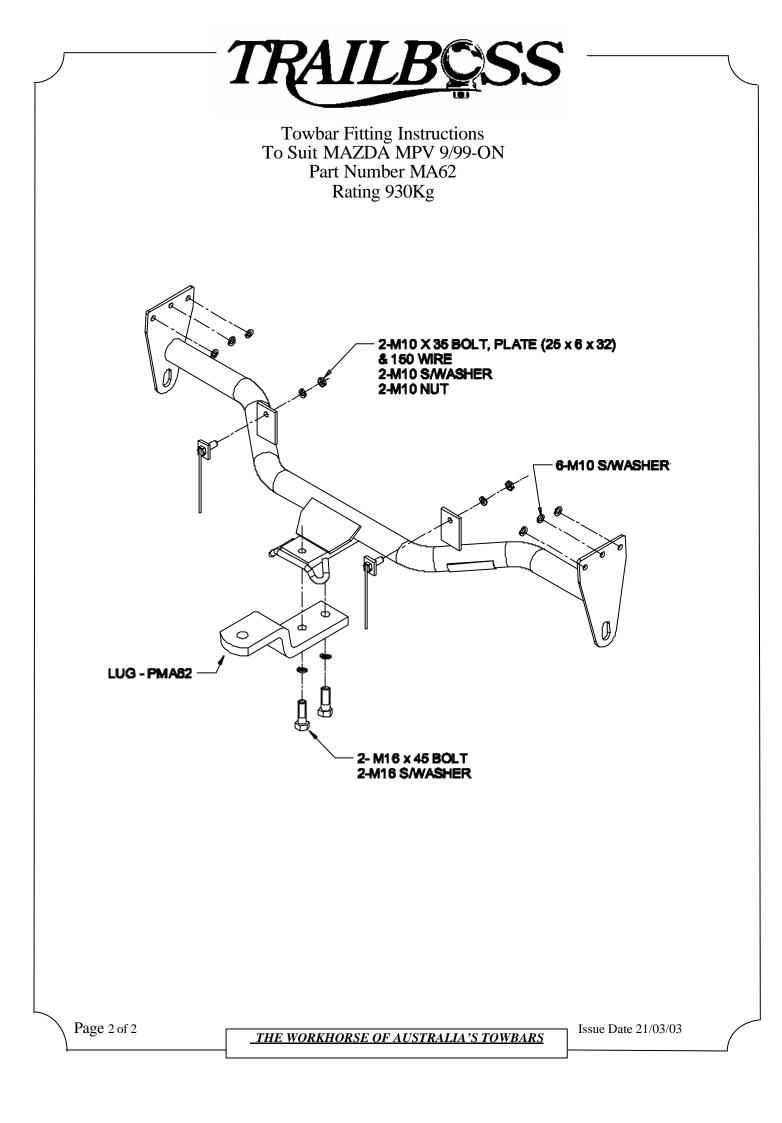

## Towbar Fitting Instructions To Suit MAZDA MPV 9/99-ON Part Number MA62 Rating 930Kg

- 1. Ensure all hardware items have been included.
- 2. Remove spare wheel.
- 3. Remove shipping hooks on each side, retaining six bolts.
- 4. Align towbar with horizontal shipping hook holes.
- 5. Fit six retained shipping hook bolts with spring washers supplied semi tight.
- 6. Making sure towbar is square to vehicle, drill two 11mm holes using centre mounting tabs as guides.
- 7. Remove rubber grommets next to centre mounting tabs. Fit bolts on wire through holes. Fit nuts, spring washers and tighten all bolts to torque listing.
- 8. Refit rubber grommets and spare wheel.