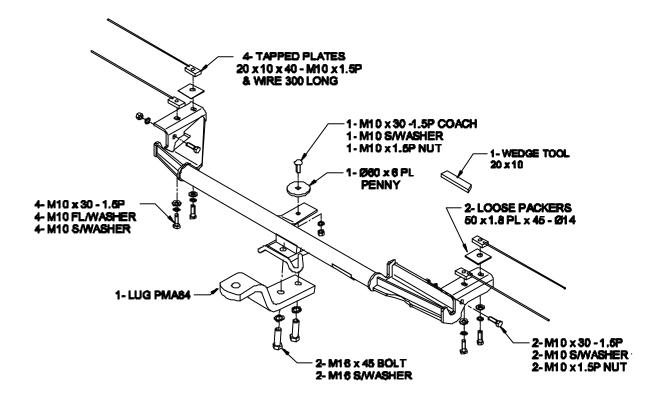

## Towbar Fitting Instructions To Suit MAZDA PREMACY 2/01-on Part Number MA64 Rating 720Kg

- 1. Ensure all hardware items have been included.
- 2. Remove spare wheel.
- 3. Remove rear muffler from two rear most rubber hangers.
- 4. Remove rubber grommet from spare wheel well.
- 5. Using wedge tool provided, open out third large hole from rear of vehicle in chassis rail each side, so as tapped plates on wire fit freely.
- 6. Fit towbar to align with chassis holes and fit central loose plate and coach bolt semi tight.
- 7. Fit all tapped plates through hole enlarged in step 5 to align with towbar and chassis.
- 8. Fit all bolts supplied and tighten as per torque listing below.
- 9. Refit spare wheel.
- 10. Refit rear muffler onto rubber hangers.

Towbar Fitting Instructions
To Suit MAZDA PREMACY 2/01-on
Part Number MA64
Rating 720Kg