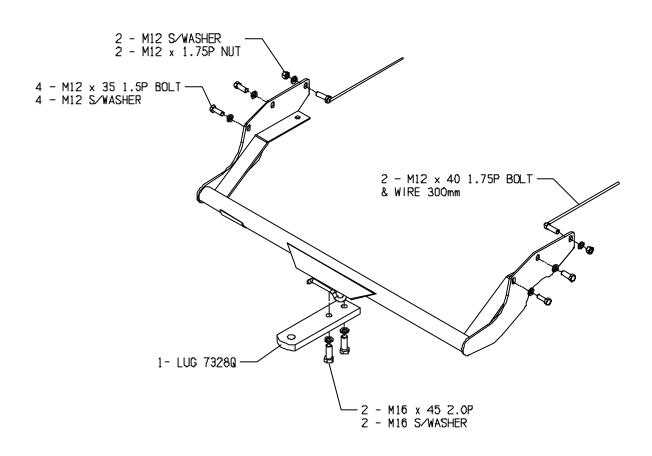

## Towbar Fitting Instructions To Suit MAZDA B SERIES / FORD COURIER 2WD & V6 Part Number MA72A Rating 1200Kg

- 1. Ensure all hardware items have been included.
- 2. Lift towbar up into position so as holes in towbar align with tapped holes in end of chassis.
- 3. Fit 4 M12 x 35 1.5P bolts and spring washers supplied semi tight.
- 4. If forward hole in each side arm align with a hole in chassis rail fit bolt on wire up end of chassis rail through forward most holes. Fit spring washer and nut.
- 5. Tighten to torque listing.
- 6. If no holes align with forward most hole in each side arm, position 1, use holes in reinforcing gusset as guides and drill Ø13mm holes through lower face of chassis each side, position 2.
- 7. Fit bolt on wire up end of chassis rail through holes drilled. Fit spring washer and nut
- 8. Tighten to torque listing.