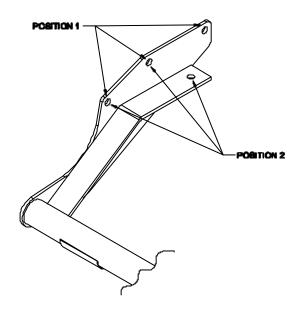

## Towbar Fitting Instructions To Suit MAZDA B SERIES / FORD COURIER 2WD & V6 Part Number MA72A Rating 1200Kg

- 1. Ensure all hardware items have been included.
- 2. Lift towbar up into position so as holes in towbar align with tapped holes in end of chassis.
- 3. Fit 4 M12 x 35 1.5P bolts and spring washers supplied semi tight.
- 4. If forward hole in each side arm align with a hole in chassis rail fit bolt on wire up end of chassis rail through forward most holes. Fit spring washer and nut.
- 5. Tighten to torque listing.
- 6. If no holes align with forward most hole in each side arm, position 1, use holes in reinforcing gusset as guides and drill Ø13mm holes through lower face of chassis each side, position 2.
- 7. Fit bolt on wire up end of chassis rail through holes drilled. Fit spring washer and nut
- 8. Tighten to torque listing.