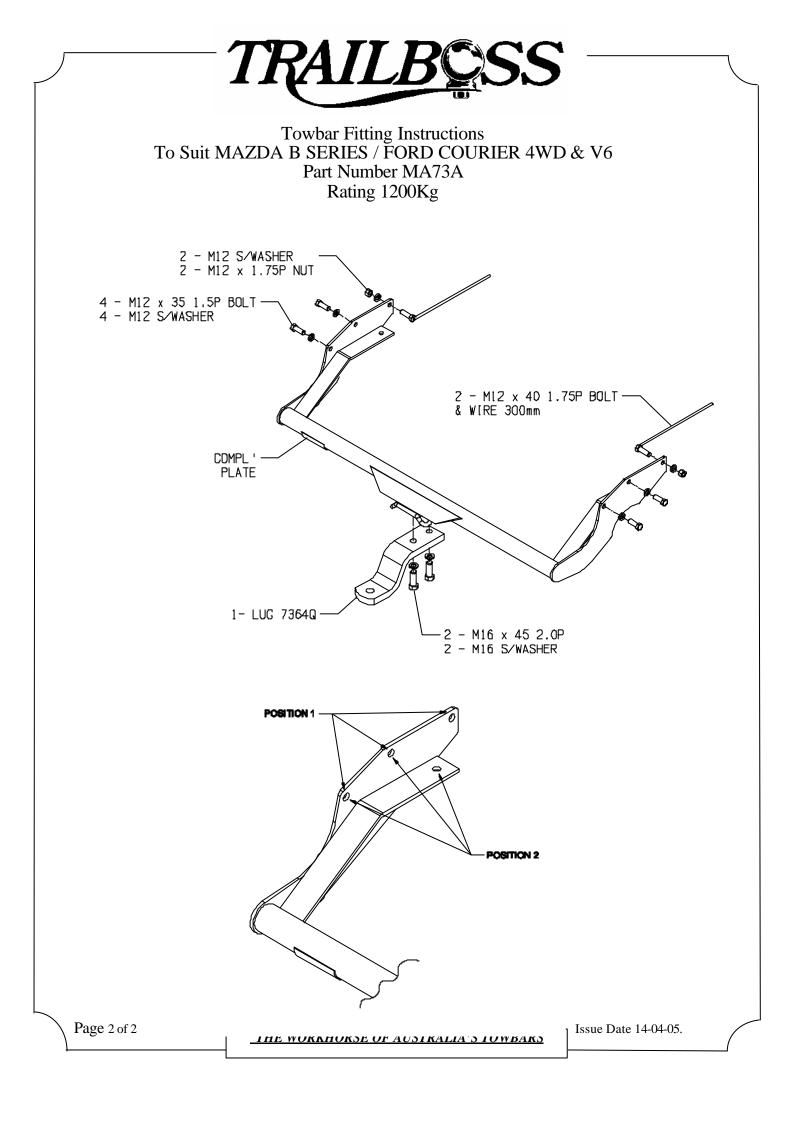

Towbar Fitting Instructions To Suit MAZDA B SERIES / FORD COURIER 4WD & V6 Part Number MA73A Rating 1200Kg

- 1. Ensure all hardware items have been included.
- 2. Lift towbar up into position so as holes in towbar align with tapped holes in end of chassis.
- 3. Fit 4 M12 x 35 1.5P bolts and spring washers supplied semi tight.
- 4. If forward hole in each side arm align with a hole in chassis rail fit bolt on wire up end of chassis rail through forward most holes. Fit spring washer and nut.
- 5. Tighten to torque listing.
- 6. If no holes align with forward most hole in each side arm, position 1, use holes in reinforcing gusset as guides and drill Ø13mm holes through lower face of chassis each side, position 2.
- 7. Fit bolt on wire up end of chassis rail through holes drilled. Fit spring washer and nut
- 8. Tighten to torque listing.

| <b>RECOMMENDED ASSEMBLY TORQUE LISTING</b> |                |
|--------------------------------------------|----------------|
| Diameter                                   | Grade 8.8 Bolt |

| Nm    |
|-------|
| 9.5   |
| 21.7  |
| 43.4  |
| 77.3  |
| 121.0 |
| 189.8 |
|       |