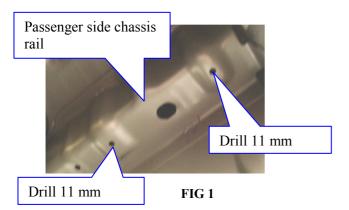

## **WARNING:**

- 1. Do not, drill, cut, weld or otherwise modify the tow bar.
- If you are using electric welding on a motor vehicle, <u>always</u> check that the vehicle is not equipped with electronic engine or instrument management equipment. Failure to do so could <u>destroy</u> any onboard computers. If in doubt, check with the vehicle's manufacturer
- 1 Ensure all hardware items have been included
- 2 Remove Bumper bar via
  - a) 3 x nuts in spare wheel well
  - b) 2 x screws in boot lid cavity
  - c) Remove mudguards if required
  - Flex out bumper bar from sides and remove rearward
- 3 To aid fitment of bar exhaust can be dropped off rear most exhaust rubber hanger.
- 4 Drill out rear most holes in chassis rails to 11mm on either side & on passenger side second most rearward see figs 1 & 2.
- 5 Remove & discard passenger side bumper mount use hacksaw or similar device see fig 3.
- Feed through bolts on wire and tapped plate through large access slot forward of mounting positions on either side of chassis rails.
- 7 Lift the tow bar into position and fasten all nuts & bolts to torque listing below.
- 8 Cut bumper as shown in fig 4.
- 9 Refit the bumper bar in the reverse of steps 2 d to 2 a.