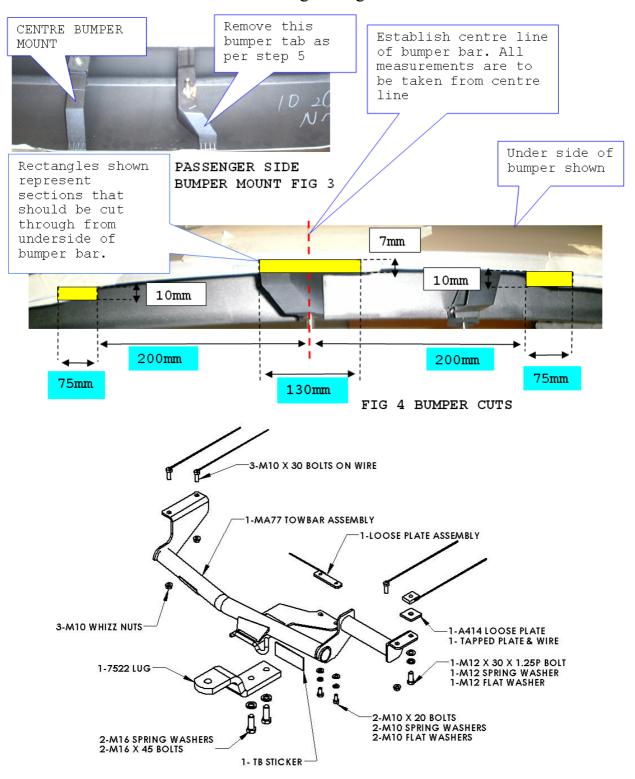

## **WARNING:**

- 1. Do not, drill, cut, weld or otherwise modify the tow bar.
- If you are using electric welding on a motor vehicle, <u>always</u> check that the vehicle is not equipped with electronic engine or instrument management equipment. Failure to do so could <u>destroy</u> any onboard computers. If in doubt, check with the vehicle's manufacturer
- 1 Ensure all hardware items have been included
- 2 Remove Bumper bar via
  - a) 3 x nuts in spare wheel well
  - b) 2 x screws in boot lid cavity
  - c) Remove mudguards if required
  - Flex out bumper bar from sides and remove rearward
- 3 To aid fitment of bar exhaust can be dropped off rear most exhaust rubber hanger.
- 4 Drill out rear most holes in chassis rails to 11mm on either side & on passenger side second most rearward see figs 1 & 2.
- 5 Remove & discard passenger side bumper mount use hacksaw or similar device see fig 3.
- Feed through bolts on wire and tapped plate through large access slot forward of mounting positions on either side of chassis rails.
- 7 Lift the tow bar into position and fasten all nuts & bolts to torque listing below.
- 8 Cut bumper as shown in fig 4.
- 9 Refit the bumper bar in the reverse of steps 2 d to 2 a.