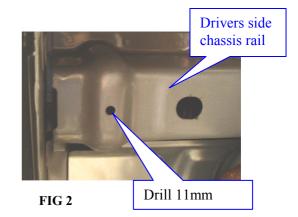

## **WARNING:**

- 1. Do not, drill, cut, weld or otherwise modify the tow bar.
- If you are using electric welding on a motor vehicle, <u>always</u> check that the vehicle is not equipped with electronic engine or instrument management equipment. Failure to do so could <u>destroy</u> any onboard computers. If in doubt, check with the vehicle's manufacturer
- 1 Ensure all hardware items have been included
- 2 Remove Bumper bar via
  - a) 3 x nuts in spare wheel well
  - b) 2 x screws in boot lid cavity
  - c) Remove mudguards if required
  - Flex out bumper bar from sides and remove rearward
- 3 To aid fitment of bar exhaust can be dropped off rear most exhaust rubber hanger.
- 4 Drill out rear most holes in chassis rails to 11mm on either side & on passenger side second most rearward see figs 1 & 2.
- 5 Remove & discard passenger side bumper mount use hacksaw or similar device see fig 3.
- Feed through bolts on wire and tapped plate through large access slot forward of mounting positions on either side of chassis rails.
- 7 Lift the tow bar into position and fasten all nuts & bolts to torque listing below.
- 8 Cut bumper as shown in fig 4.
- 9 Refit the bumper bar in the reverse of steps 2 d to 2 a.