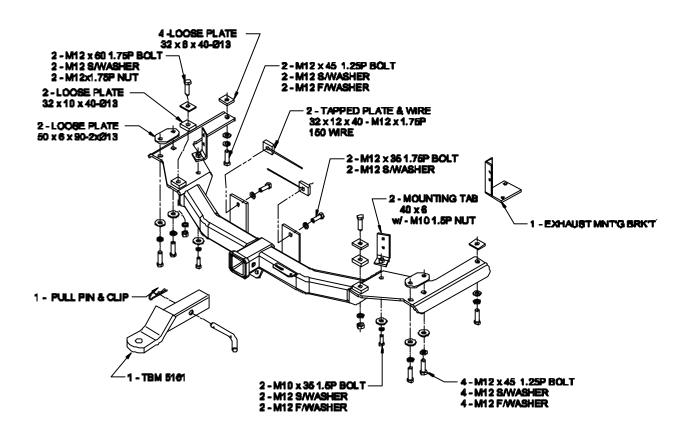

## Towbar Fitting Instructions To Suit TOYOTA LANDCRUISER 100 SERIES 6 CYL WITH RFS (RIGID FRONT SUSPENSION) 3/98-ON Part Number QT1100B Rating 3500Kg

- 1. Ensure all hardware items have been included.
- 2. Remove spare wheel.
- 3. Remove rear exhaust mounting brackets from chassis and discard (retaining bolts).
- 4. Models fitted with steel re-enforcement between bumper bar and chassis, be must removed and discarded.
- 5. Remove towing hooks from ends of chassis rails and discard.
- 6. Lift towbar up to ends of chassis rails and align slotted holes with tapped holes in chassis rails, fit bolts, loose plates as per sketch to the two rear most captive nuts each side loosely.
- 7. One side at a time remove bolts holding spare wheel stabilizer bar to chassis cross beam, fit support bracket to outside of stabilizer bar using original bolts loosely, making sure tacked nut on support bracket aligns with hole in towbar fit 10mm bolts and loose plates loosely.
- 8. Fit 12mm bolts and loose plates down through remaining holes in chassis cross beam, fitting 10mm thick loose plates in between cross arm and 12mm tacked plate on towbar.
- 9. Fit remaining 12mm bolts and tapped loose plates through vertical mounting support brackets and rear cross beam of chassis.
- 10. Tighten all bolts to torque listing below.
- 11. Fit supplied exhaust-mounting bracket using existing bolts.
- 12. Refit spare wheel.

## Towbar Fitting Instructions To Suit TOYOTA LANDCRUISER 100 SERIES 6 CYL WITH RFS (RIGID FRONT SUSPENSION) 3/98-ON Part Number QT1100B Rating 3500Kg