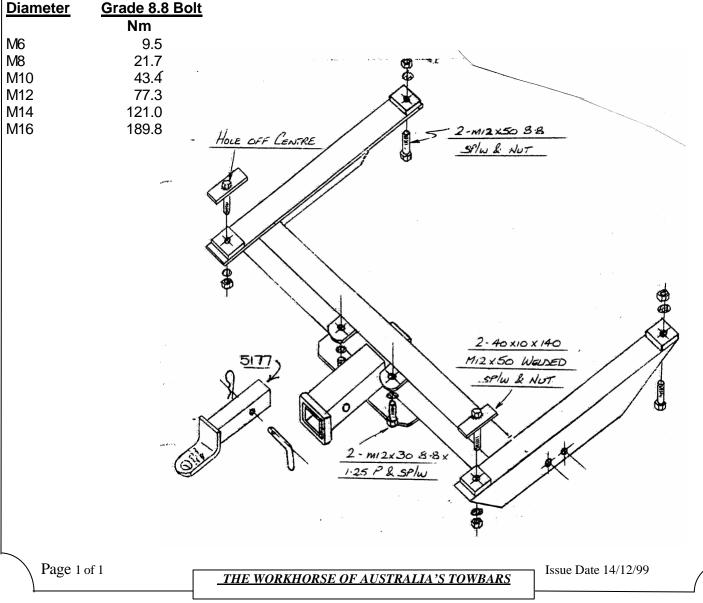

## Towbar Fitting Instructions To Suit TOYOTA LANDCRUSIER STATION WAGON FJ62/HJ60-1985 Part Number QT850B Rating 2500Kg

- 1. Ensure all hardware items have been included.
- 2. Remove shipping hook.
- 3. Remove rear air conditioning line retaining clip from Chassis on driver's side.
- 4. Lift towbar in position and align rear holes in angle sides with existing holes in chassis.
- 5. Fit plate and bolt assemblies, loosely
- 6. Screw in fine thread centre bolts.
- 7. Using holes in front ends of angle sides as guides, drill 12mm clearance holes.
- 8. Fit bolts.
- 9. Tighten all bolts to torque listing below.
- 10. Replace rear air conditioning line retaining clip.