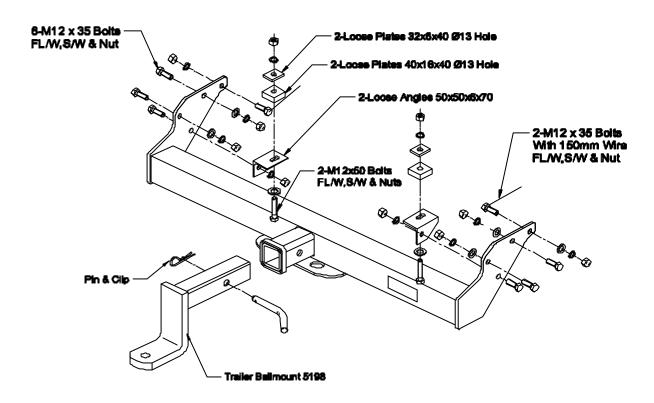

NOTE: FOR 3.0L PETROL AUTO & 2.8L DIESEL MK SERIES MODELS, CUSTOMERS CAN TOW UPTO 2200KG AS LONG AS THE DOWNLOAD DOES NOT EXCEED 100KG.

- 1. Ensure all hardware items have been included.
- 2. Hold towbar up in position.
- 3. Aligning holes in towbar with holes inside of chassis, fit bolts, flat washers, spring washers and nuts as per sketch.
- 4. Fit loose angles as per sketch using 40x16 spacers on models after 10/96.
- 5. Tighten all bolts to torque listing below.