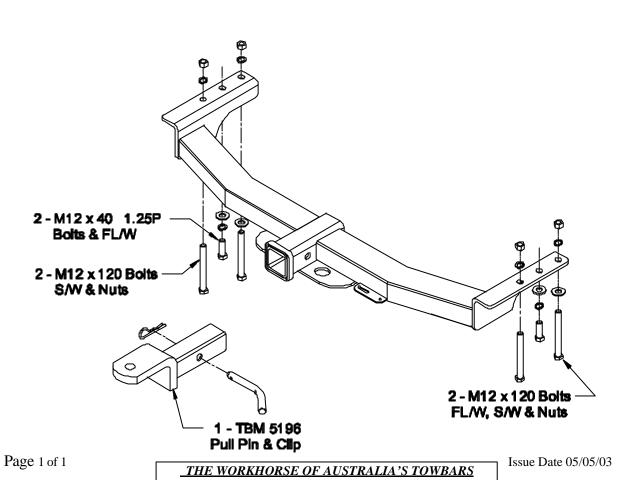

## Towbar Fitting Instructions To Suit MITSUBISHI CHALLENGER 4WD 98-ON Part Number QTCL610A Rating 2270Kg

- 1. Ensure all hardware items have been included.
- 2. Remove and disguard both shipping hooks.
- 3. Raise towbar to vehicle chassis and align side arm holes to vehicle shipping hook anchor points.
- 4. Insert two M12x40 bolts to support bar loosely.
- 5. Insert four M12x120 bolts see diagram below.
- 6. Tighten all bolts to torque listing below.