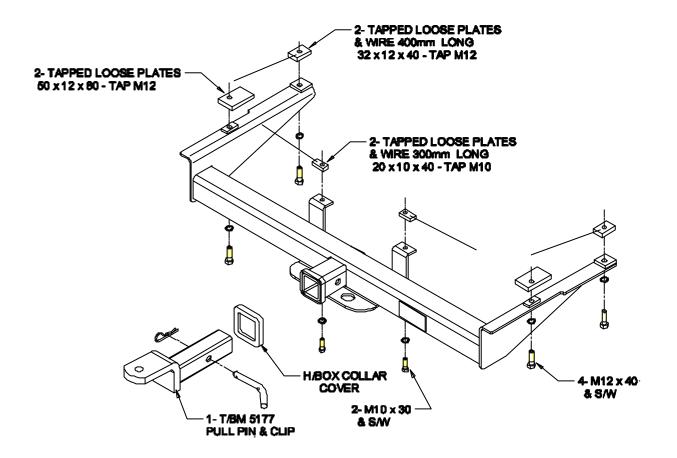

## 4/92-11/97

- 1. Ensure all hardware items have been included.
- 2. Lift hitch into position and support with jack.
- 3. Align two front holes in mounting arms with existing holes in chassis and bolts loosely, using 12mm bolts and tapped plate / wire assembly supplied.
- 4. Using 10mm bolts (two) and tapped plate / wire assembly, bolt cross member brackets to existing holes in rear cross chassis rail.
- 5. Drill two 12mm clearance hole through into chassis using rear holes in arms as guides.
- 6. Bolt to vehicle using two 12mm bolts and tapped loose plates supplied.
- 7. Tighten all bolts to torque listing below.

## 12/97-on

- 1. Ensure all hardware items have been included.
- 2. Lift hitch into position and support with jack.
- 3. Align two front holes in mounting arm with existing holes in chassis and bolt loosely as per drawing.
- 4. Using 12mm bolts and tapped plate / wire assembly, bolt cross member brackets to existing holes in rear cross chassis rail.
- 5. Fit bolts, tapped plates to existing holes into rearward most holes of side arms.
- 6. Tighten all bolts to torque listing below.