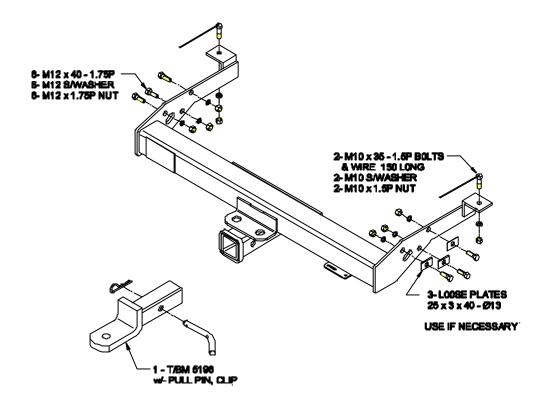

## Towbar Fitting Instructions To Suit NISSAN TERRANO II 3/97-ON Part Number QTDS760 Rating 2800Kg

- 1. Ensure all hardware items have been included.
- 2. Remove rear muffler from hanger.
- 3. Hold towbar up to vehicle so as holes in towbar align with holes in shipping holes. (**NOTE:** Use three 3mm spacer plates if required on driver's side. Towbar manufactured width, outside of side arms, 920mm.)
- 4. Fit bolts supplied and tighten making sure angles on tail arms are up against chassis rail.
- 5. While holding rear muffler away using holes in angles as guides drill two 11mm holes.
- 6. Fit bolts on wire through holes in outside of chassis rails. Fit nuts and tighten.
- 7. Refit muffler.
- 8. Tighten all bolts to torque listing below.