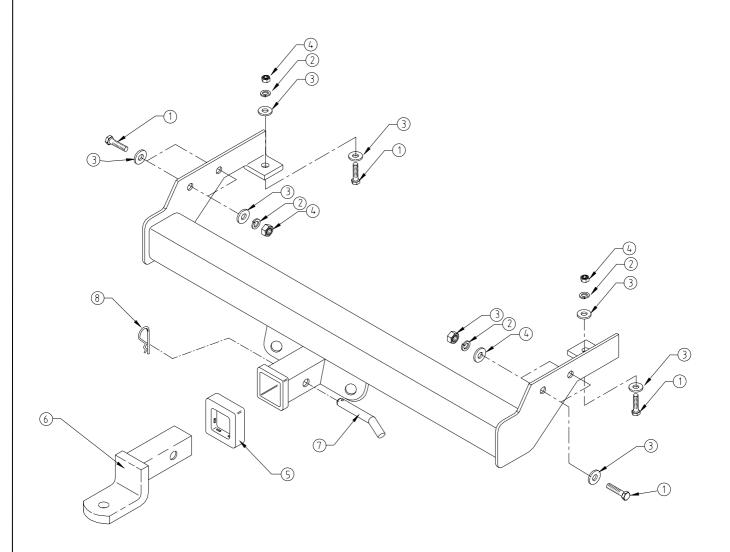

## Towbar Fitting Instructions To Suit Holden Rodeo Part Number QTHD300B Rating 1800 kg

- 1. Offer the towbar to the vehicle and secure to the outside of the chassis rails using  $^{1}/_{2}$ " x  $1^{1}/_{2}$ " unc bolts, flat washers, flat washers, spring washers and nuts. (Items 1, 3, 3, 2 and 4).
- 2. Using the forward lower mounting hole on either side of towbar as a guide, drill a 13mm hole through the chassis and secure with  $^{1}/_{2}$ " x  $1^{1}/_{2}$ " unc bolts, flat washers, flat washers, spring washers and nuts. (Items 1, 3, 3, 2 and 4).
- 3. Tighten all bolts to the correct torque settings as listed below.
- 4. After fitting the towbar to the vehicle, attach the hitchbox collar (Item 5) with the logo at the top, by applying even pressure. Attach the tongue, Hitch pin and "R" pin. (Items 6, 7 and 8).
- 5. Refer to the diagram below for the location of the load rating sticker (Item 9).

## **COMPONENT KIT**

| ITEM | DESCRIPTION                                 | QTY | <b>TORQUE Nm</b> |
|------|---------------------------------------------|-----|------------------|
| 1    | $^{1}/_{2}$ " x 1 $^{1}/_{2}$ " unc bolt    | 6   | 125              |
| 2    | <sup>1</sup> / <sub>2</sub> " spring washer | 6   |                  |
| 3    | <sup>1</sup> / <sub>2</sub> " flat washer   | 12  |                  |
| 4    | $\frac{1}{2}$ " unc nut                     | 6   |                  |
| 5    | Trailboss Hitchbox collar                   | 1   |                  |
| 6    | Tongue, 5000                                | 1   |                  |
| 7    | Hitch pin                                   | 1*  |                  |
| 8    | "R" pin                                     | 1*  |                  |
| 9    | Load rating sticker                         | 1   |                  |

NOTE: Items 7 and 8 are used to secure tongue to towbar for transit packaging.

| WIRE LOOM CODE |                |                |                |  |  |
|----------------|----------------|----------------|----------------|--|--|
| Signal         | Wiring Harness | RHS of Vehicle | LHS of Vehicle |  |  |
| RH Turn        | Green          | GREEN/WHITE    |                |  |  |
| LH Turn        | Yellow         | GREEN/BLACK    |                |  |  |
| Stop           | Red            | RED            |                |  |  |
| Tail Light     | Brown          | GREEN/RED      |                |  |  |
| Earth          | White          | BLACK          |                |  |  |