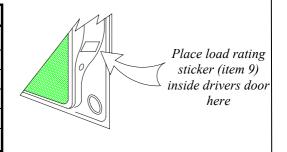

## Towbar Fitting Instructions To Suit Holden Rodeo Part Number QTHD300B Rating 1800 kg

- 1. Offer the towbar to the vehicle and secure to the outside of the chassis rails using  $^{1}/_{2}$ " x  $1^{1}/_{2}$ " unc bolts, flat washers, flat washers, spring washers and nuts. (Items 1, 3, 3, 2 and 4).
- 2. Using the forward lower mounting hole on either side of towbar as a guide, drill a 13mm hole through the chassis and secure with  $^{1}/_{2}$ " x  $1^{1}/_{2}$ " unc bolts, flat washers, flat washers, spring washers and nuts. (Items 1, 3, 3, 2 and 4).
- 3. Tighten all bolts to the correct torque settings as listed below.
- 4. After fitting the towbar to the vehicle, attach the hitchbox collar (Item 5) with the logo at the top, by applying even pressure. Attach the tongue, Hitch pin and "R" pin. (Items 6, 7 and 8).
- 5. Refer to the diagram below for the location of the load rating sticker (Item 9).