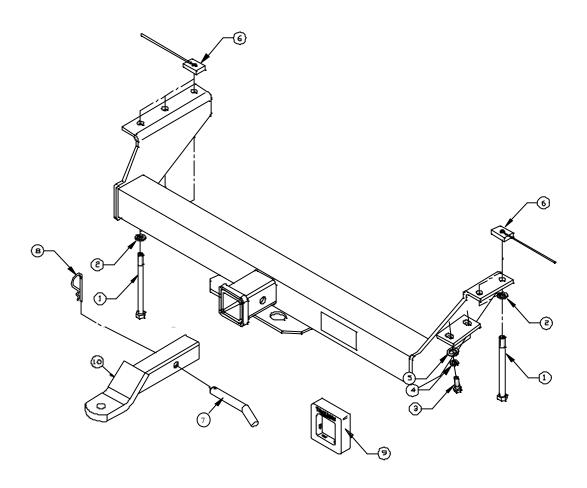

## Towbar Fitting Instructions To Suit Holden Frontera 10/95-On Part Number QTHD480 Rating 1600kg

- 1. Remove and discard tow hook from driver's side.
- 2. Offer towbar into position to align with tow hook bolt holes.
- 3. Secure with M10x35 bolts, spring washers and flat washers (items 3, 4 and 5).
- 4. Ensure towbar is square to vehicle and tighten all bolts to torque listing below.
- 5. Using remaining five holes in towbar as guides, drill up through both faces of chassis rails, with a 13mm drill.
- 6. Secure using M12x90 bolts, spring washers and tapped plates (items 1, 2 and 4).
- 7. Tighten all bolts to torque listing.
- 8. Apply firm even pressure to attach the plastic hitch box collar (item 9) to the hitch box.
- 9. Insert the tongue (item 10) into the hitch box and secure with pull pin and "R" clip (items 7 and 8).

## **COMPONENT KIT**

| ITE | <u>M</u> <u>DESCRIPTION</u>                             | <u>QTY</u> | TORQUE Nm |
|-----|---------------------------------------------------------|------------|-----------|
| 1.  | M12 x 90 x 1.75p Bolt                                   | 5          | 77        |
| 2.  | M12 Spring Washer                                       | 5          |           |
| 3.  | M10 x 35 x 1.25p Bolt                                   | 2          | 44        |
| 4.  | M10 Spring Washer                                       | 2          |           |
| 5.  | M10 Flat Washer                                         | 2          |           |
| 6.  | M12 x 1.75p Tapped Plate (25 x 10 x 40) With 150mm Wire | 5          |           |
| 7.  | Pull Pin (PIN_04)                                       | 1*         |           |
| 8.  | "R" Clip (PIN_01)                                       | 1*         |           |
| 9.  | Trailboss Hitch Box Collar (COL_04)                     | 1          |           |
| 10. | Tongue (PHD480)                                         | 1          |           |

Note: \* One of each item is used to secure the tongue to the hitch box during transit.

Towbar Fitting Instructions To Suit Holden Frontera 10/95-On Part Number QTHD480 Rating 1600kg