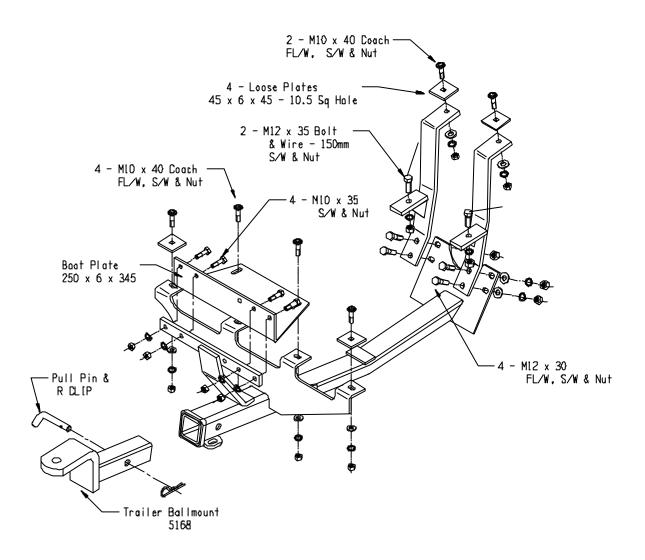

# To Suit HOLDEN COMMODORE SEDAN VR`SS'/VR`S'/VS`S'/VS`S' WITH IRS 8/93-7/97 HSV CLUBSPORT/SENARTOR GTS

Part Number QTHD483 Rating 2100Kg

- 1. Ensure all hardware items have been included.
- 2. Remove boot floor carpet and rear panel trim.
- 3. Disconnect licence lamp lead if fitted to bumper bar.
- 4. Remove bumper bar assembly.
- 5. Lift towbar into position and support with jack.
- 6. Ensure towbar is straight and square to vehicle.
- 7. Drill four rearmost holes through rear panel of boot.
- 8. Fit large loose plate inside aligning with four holes just drilled.
- 9. Fit 4-M10x35 bolts, spring washers and nuts loosely (do not tighten).
- 10. Remove jack.
- 11. Remove two bolts securing driver's side ABS sensor to diff housing.
- 12. Carefully position two forward arms up between diff housing and fuel tank.
- 13. Align arms with four holes in towbar tail plate and fit 4M12x35 bolts, spring washers and nuts loosely (do not tighten).
- 14. Using holes in two tabs welded off arms as guides drill two 13mm holes into sub frame.
- 15. Fit two bolts on wires through large holes located either side of tabs welded off arms and into holes just drilled.
- 16. Fit spring washers and nuts and tighten.
- 17. Using long 11mm drill, drill two holes in top of arms into boot (alternatively mark with centre punch and drill from inside boot).
- 18. Fit 2-M10x40 coach bolts and loose plates.
- 19. Drill remaining four holes and fit 4-M10 coach bolts and loose plates.
- 20. Refit ABS sensor.
- 21. Tighten all bolts to torque listing below.
- 22. Refit bumper.
- 23. Refit carpet and trim.