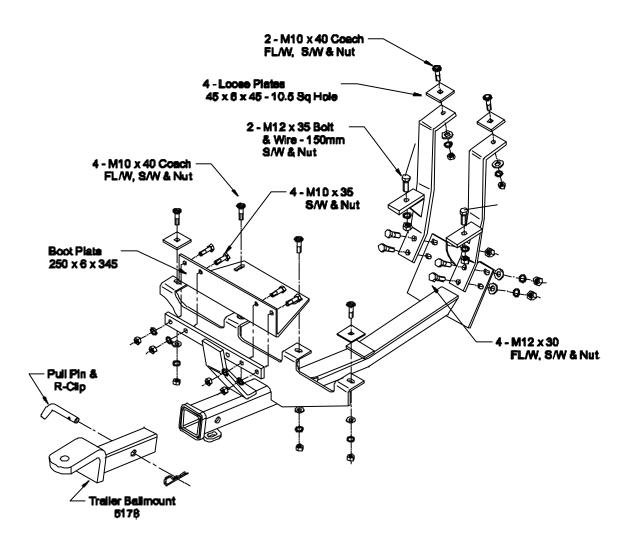

- 1. Ensure all hardware items have been included.
- 2. Remove boot floor carpet and rear panel trim.
- 3. Disconnect licence lamp lead if fitted to bumper bar.
- 4. Remove bumper bar assembly.
- 5. Lift towbar into position and support with jack.
- 6. Ensure towbar is straight and square to vehicle.
- 7. Drill four rearmost holes through rear panel of boot.
- 8. Fit large loose plate inside aligning with four holes just drilled.
- 9. Fit 4-M10x35 bolts, spring washers and nuts loosely (do not tighten).
- 10. Remove jack.
- 11. Remove two bolts securing driver's side ABS sensor to diff housing.
- 12. Carefully position two forward arms up between diff housing and fuel tank.
- 13. Align arms with four holes in towbar tail plate and fit 4M12x35 bolts, spring washers and nuts loosely (do not tighten).
- 14. Using holes in two tabs welded off arms as guides drill two 13mm holes into sub frame.
- 15. Fit two bolts on wires through large holes located either side of tabs welded off arms and into holes just drilled.
- 16. Fit spring washers and nuts and tighten.
- 17. Using long 11mm drill, drill two holes in top of arms into boot (alternatively mark with centre punch and drill from inside boot).
- 18. Fit 2-M10x40 coach bolts and loose plates.
- 19. Drill remaining four holes and fit 4-M10 coach bolts and loose plates.
- 20. Refit ABS sensor.
- 21. Tighten all bolts to torque listing below.
- 22. Refit bumper.
- 23. Refit carpet and trim.