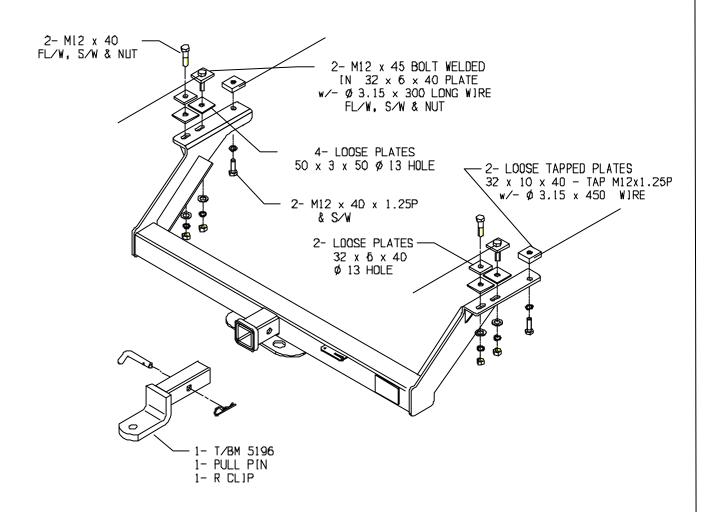

## Towbar Fitting Instructions To Suit MAZDA B SERIES & FORD COURIER 4WD INCLUDING V6 AND DIESEL MODELS, WITH BUMPER STEP 6/'85-12/06

Part Number QTMA431D Rating 6/85-1/99 = 1500kg 2/99-11/06 = 1800kg

#### 6/85-1/99

- 1. Ensure all hardware items have been included.
- 2. Using hole in chassis nearest to spring hanger drill out to 13mm on both sides.
- 3. Fit towbar to chassis using tapped plates on wires supplied making sure towbar is central to chassis.
- 4. Drill two 13mm holes through bottom of chassis on both sides.
- 5. Fit bolts plates and nuts supplied. The 450mm tapped plate & wire to be feed through slot in chassis near wheel arch.
- 6. Tighten all bolts to torque listing below.
- 7. Fit towing trailer ball mount in downward position for 4WD. Fit towing trailer ball mount in upward position for 2WD.

#### 2/99-11/06

- 1. Ensure all hardware items have been included.
- 2. Discard four 50x3x50 loose plates.
- 3. Offer towbar up to under side of chassis rails and support with G clamps or similar.
- 4. Making sure forward ends of towbar side arms are against rear spring hangers and central to chassis rails, drill six 13mm holes using side arms as guides.
- 5. Fit bolts, plates, etc as per drawing. The 450mm tapped plate & wire to be feed through slot in chassis near wheel arch.
- 6. Tighten all bolts to torque listing below.
- 7. Fit towing trailer ball mount in down position for 4WD. Fit towing trailer ball mount in up position for 2WD.

### RECOMMENDED ASSEMBLY TORQUE LISTING

| <u>Diameter</u> | Grade 8.8 Bolt |
|-----------------|----------------|
|                 | Nm             |
| M6              | 9.5            |
| M8              | 21.7           |
| M10             | 43.4           |
| M12             | 77.3           |
| M14             | 121.0          |
| M16             | 189.8          |
|                 |                |