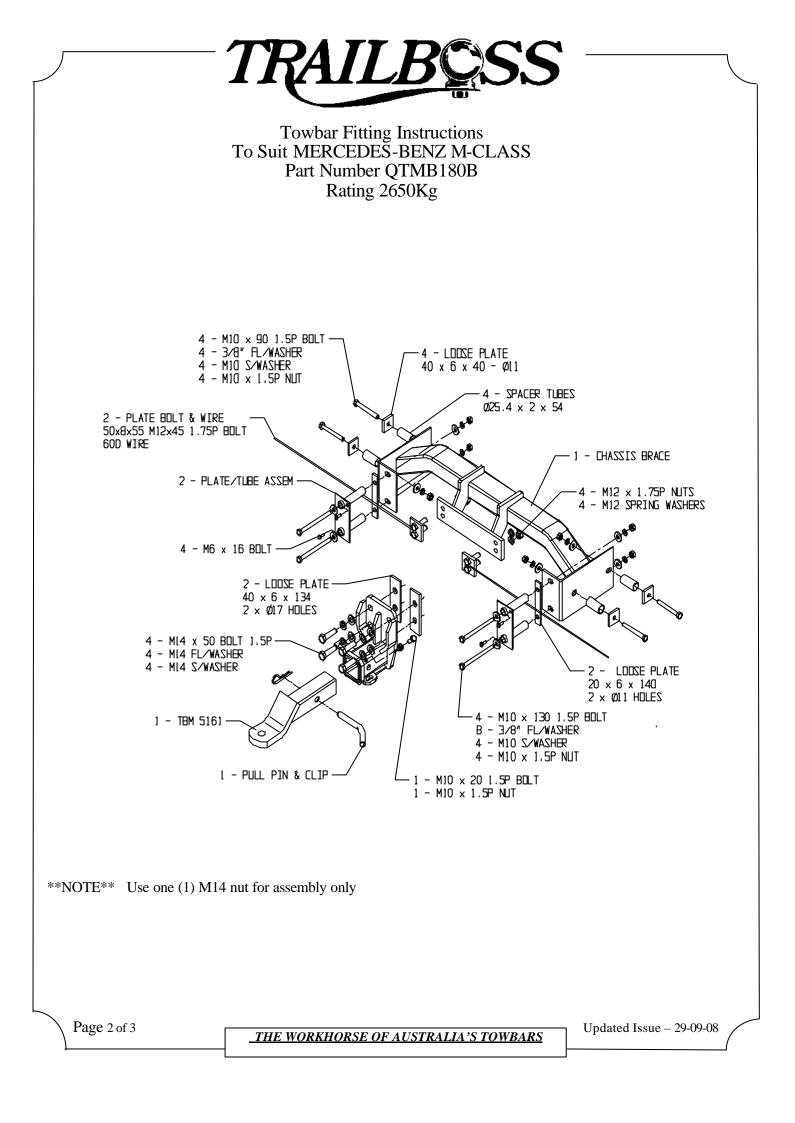

Fold up outboard spare wheel carrier.

- 4. Remove right lock bracket of outboard spare wheel carrier.
- 5. Remove rear bumper bar.
- 6. Fit four M10x90 bolts with fitting plates and spacer tubes (items 1, 2 & 3) through chassis rails as shown in figure 1.
- Fit plate / tube assembly into holes in rear cross rail (item 9). Insert four M10x130 bolts with flat washers (items 7 & 4) and four M6x16 (item 8) bolts as shown in figure 3.
- 8. Position chassis brace (item 11) to align with bolts fitted in step 6 and attach washers and nuts hand tight as shown in figure 2. (items 4, 5 & 6)
- 9. Fit fitting plates (item 10) between rear cross-member and chassis brace (item 11)
- 10. Fit nuts and washers to bolts (items 4, 5 & 6) fitted in step 8.
- 11. Position towbar assembly onto rear cross rail, with fitting plates (item 18) in between and fit four M14x50 bolts with washers (items 15, 16 & 17) as shown in figure 3.
- 12. Using four holes in chassis support brace, drill through rear cross member and fit fitting plate bolt on wire(item 20) Fit m12 spring washers and nuts (items 21 & 22).
- 13. Tighten all bolts to torque listing below.
- 14. Refit rear bumper bar and spare wheel or outboard spare wheel carrier.
- 15. Attach the plastic hitch box collar (item 19) by applying firm even pressure.
- 16. Insert the tongue (item 14) into the hitchbox and secure with "R" clip and pull pin (items 12 & 13)