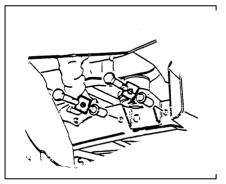

Fold up outboard spare wheel carrier.

- 4. Remove right lock bracket of outboard spare wheel carrier.
- 5. Remove rear bumper bar.
- 6. Fit four M10x90 bolts with fitting plates and spacer tubes (items 1, 2 & 3) through chassis rails as shown in figure 1.
- Fit plate / tube assembly into holes in rear cross rail (item 9). Insert four M10x130 bolts with flat washers (items 7 & 4) and four M6x16 (item 8) bolts as shown in figure 3.
- 8. Position chassis brace (item 11) to align with bolts fitted in step 6 and attach washers and nuts hand tight as shown in figure 2. (items 4, 5 & 6)
- 9. Fit fitting plates (item 10) between rear cross-member and chassis brace (item 11)
- 10. Fit nuts and washers to bolts (items 4, 5 & 6) fitted in step 8.
- 11. Position towbar assembly onto rear cross rail, with fitting plates (item 18) in between and fit four M14x50 bolts with washers (items 15, 16 & 17) as shown in figure 3.
- 12. Using four holes in chassis support brace, drill through rear cross member and fit fitting plate bolt on wire(item 20) Fit m12 spring washers and nuts (items 21 & 22).
- 13. Tighten all bolts to torque listing below.
- 14. Refit rear bumper bar and spare wheel or outboard spare wheel carrier.
- 15. Attach the plastic hitch box collar (item 19) by applying firm even pressure.
- 16. Insert the tongue (item 14) into the hitchbox and secure with "R" clip and pull pin (items 12 & 13)