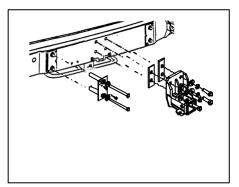

Fold up outboard spare wheel carrier.

- 4. Remove right lock bracket of outboard spare wheel carrier.
- 5. Remove rear bumper bar.
- 6. Fit four M10x90 bolts with fitting plates and spacer tubes (items 1, 2 & 3) through chassis rails as shown in figure 1.
- Fit plate / tube assembly into holes in rear cross rail (item 9). Insert four M10x130 bolts with flat washers (items 7 & 4) and four M6x16 (item 8) bolts as shown in figure 3.
- 8. Position chassis brace (item 11) to align with bolts fitted in step 6 and attach washers and nuts hand tight as shown in figure 2. (items 4, 5 & 6)
- 9. Fit fitting plates (item 10) between rear cross-member and chassis brace (item 11)
- 10. Fit nuts and washers to bolts (items 4, 5 & 6) fitted in step 8.
- 11. Position towbar assembly onto rear cross rail, with fitting plates (item 18) in between and fit four M14x50 bolts with washers (items 15, 16 & 17) as shown in figure 3.
- 12. Using four holes in chassis support brace, drill through rear cross member and fit fitting plate bolt on wire(item 20) Fit m12 spring washers and nuts (items 21 & 22).
- 13. Tighten all bolts to torque listing below.
- 14. Refit rear bumper bar and spare wheel or outboard spare wheel carrier.
- 15. Attach the plastic hitch box collar (item 19) by applying firm even pressure.
- 16. Insert the tongue (item 14) into the hitchbox and secure with "R" clip and pull pin (items 12 & 13)