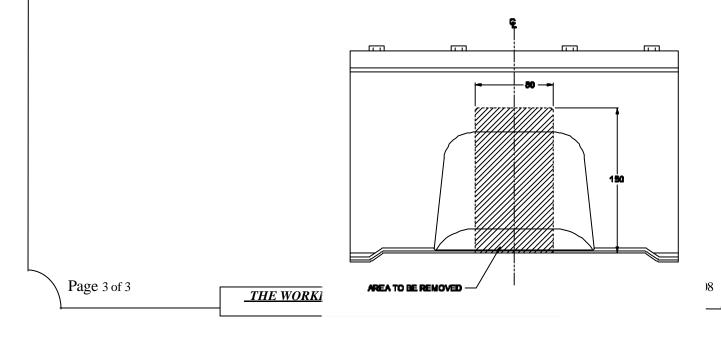

Fold up outboard spare wheel carrier.

- 4. Remove right lock bracket of outboard spare wheel carrier.
- 5. Remove rear bumper bar.
- 6. Fit four M10x90 bolts with fitting plates and spacer tubes (items 1, 2 & 3) through chassis rails as shown in figure 1.
- Fit plate / tube assembly into holes in rear cross rail (item 9). Insert four M10x130 bolts with flat washers (items 7 & 4) and four M6x16 (item 8) bolts as shown in figure 3.
- 8. Position chassis brace (item 11) to align with bolts fitted in step 6 and attach washers and nuts hand tight as shown in figure 2. (items 4, 5 & 6)
- 9. Fit fitting plates (item 10) between rear cross-member and chassis brace (item 11)
- 10. Fit nuts and washers to bolts (items 4, 5 & 6) fitted in step 8.
- 11. Position towbar assembly onto rear cross rail, with fitting plates (item 18) in between and fit four M14x50 bolts with washers (items 15, 16 & 17) as shown in figure 3.
- 12. Using four holes in chassis support brace, drill through rear cross member and fit fitting plate bolt on wire(item 20) Fit m12 spring washers and nuts (items 21 & 22).
- 13. Tighten all bolts to torque listing below.
- 14. Refit rear bumper bar and spare wheel or outboard spare wheel carrier.
- 15. Attach the plastic hitch box collar (item 19) by applying firm even pressure.
- 16. Insert the tongue (item 14) into the hitchbox and secure with "R" clip and pull pin (items 12 & 13)