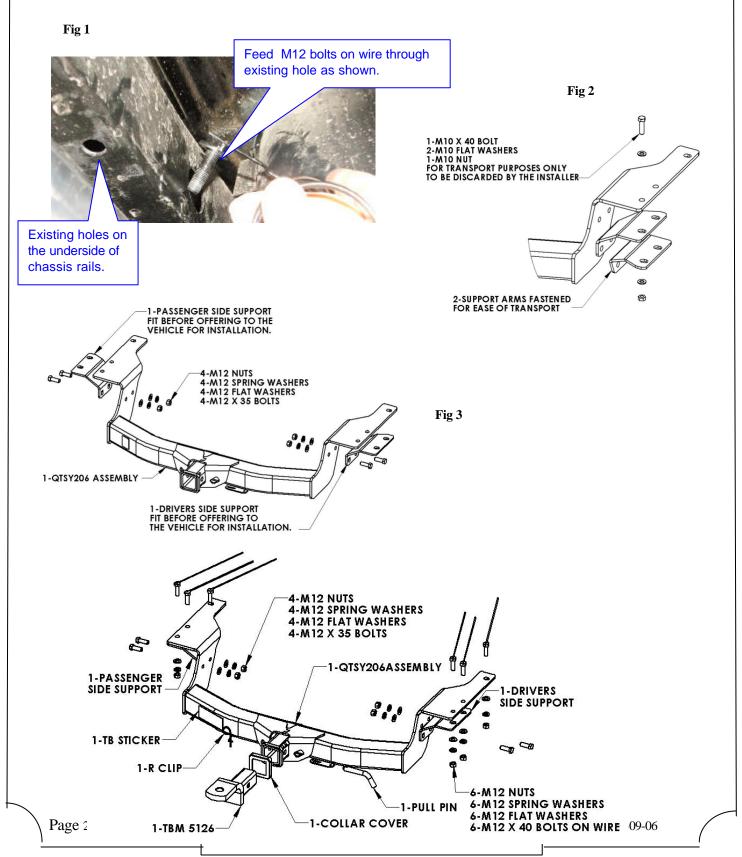

## **WARNING:**

- 1. Do not, drill, cut, weld or otherwise modify the tow bar.
- 2. If you are using electric welding on a motor vehicle, <u>always</u> check that the vehicle is not equipped with electronic engine or instrument management equipment. Failure to do so could <u>destroy</u> any onboard computers. If in doubt, check with the vehicle's manufacturer.
- Ensure all hardware items have been included.
- 2 Lower rear muffler from rear most rubber hangers.
- Feed the six M12 bolts on wire through access hole on each side of the chassis rails to align with existing holes in the underside the chassis rails let bolts drop through holes see fig 1.
- 4 Unbolt the support arms as shipped & discard M10 X 40 bolt, flat washers & nut see fig 2.
- Fasten support arms each side to underside of side plates see fig 3 using M12 x 35 bolts, nuts & washers supplied.
- Offer tow bar to the underside of the chassis rails while maneuvering the bar away from the rear muffler to align holes in the side plates with the M12 bolts dropped through the chassis rails.
- 7 Fit M12 flat, spring washers with nuts supplied in six places fasten all hardware to torque listing below.
- Trim any excess wire from bolts on wire feed through the chassis rails ensuring that there are no exposed or protruding edges.
- 9 Refit the rear muffler.
- Tow bar load rating sticker to be conspicuously located on inside rear end of the driver's door. (See diagram below)