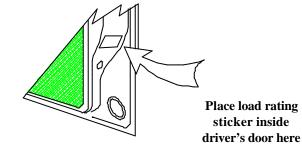

## **WARNING:**

- 1. Do not, drill, cut, weld or otherwise modify the tow bar.
- 2. If you are using electric welding on a motor vehicle, <u>always</u> check that the vehicle is not equipped with electronic engine or instrument management equipment. Failure to do so could <u>destroy</u> any onboard computers. If in doubt, check with the vehicle's manufacturer.
- Ensure all hardware items have been included.
- 2 Lower rear muffler from rear most rubber hangers.
- Feed the six M12 bolts on wire through access hole on each side of the chassis rails to align with existing holes in the underside the chassis rails let bolts drop through holes see fig 1.
- 4 Unbolt the support arms as shipped & discard M10 X 40 bolt, flat washers & nut see fig 2.
- Fasten support arms each side to underside of side plates see fig 3 using M12 x 35 bolts, nuts & washers supplied.
- Offer tow bar to the underside of the chassis rails while maneuvering the bar away from the rear muffler to align holes in the side plates with the M12 bolts dropped through the chassis rails.
- 7 Fit M12 flat, spring washers with nuts supplied in six places fasten all hardware to torque listing below.
- Trim any excess wire from bolts on wire feed through the chassis rails ensuring that there are no exposed or protruding edges.
- 9 Refit the rear muffler.
- Tow bar load rating sticker to be conspicuously located on inside rear end of the driver's door. (See diagram below)