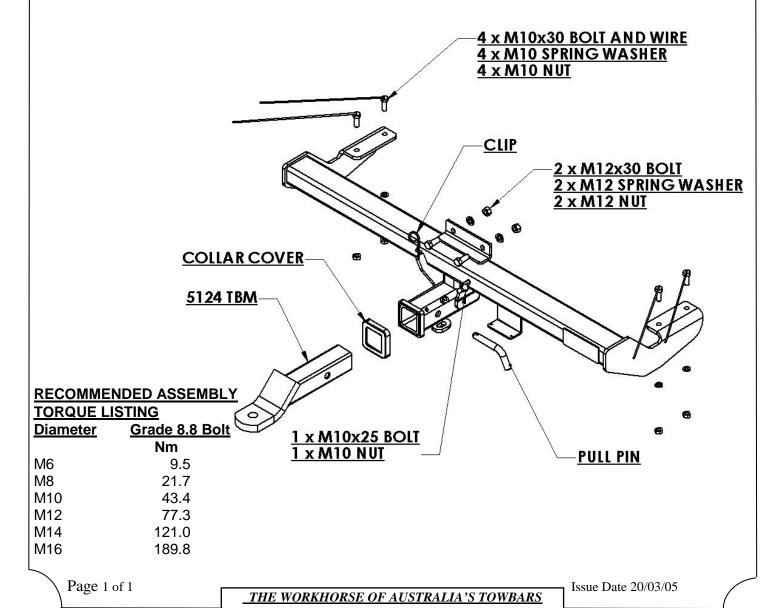

Towbar Fitting Instructions
To Suit SSANGYONG DUAL CAB 06/04-09/07
Part Number QTSY300
Max. Tow Rating 2500Kg
Max. Ball Weigth 225Kg

- 1. Ensure all hardware items have been included
- 2. Remove spare wheel.
- 3. Using template provided mark out and drill two 12.5mm Holes on chassis rail cross member
- 4. On some models it may be necessary to bend rear most exhaust pipe hanger upwards to gain sufficient clearance to towbar
- 5. Position towbar using the two M12 bolts, nuts and spring washers and tighten to torque listing below
- 6. Using side arms as a guide, drill four 10.5mm holes
- 7. Position Bolt on wire using rear most access hole on the inside of the chassis rails and tighten to torque listing below
- 8. Refit spare wheel
- 9. Towbar rating sticker to be conspicuously located on inside rear end of the driver's door