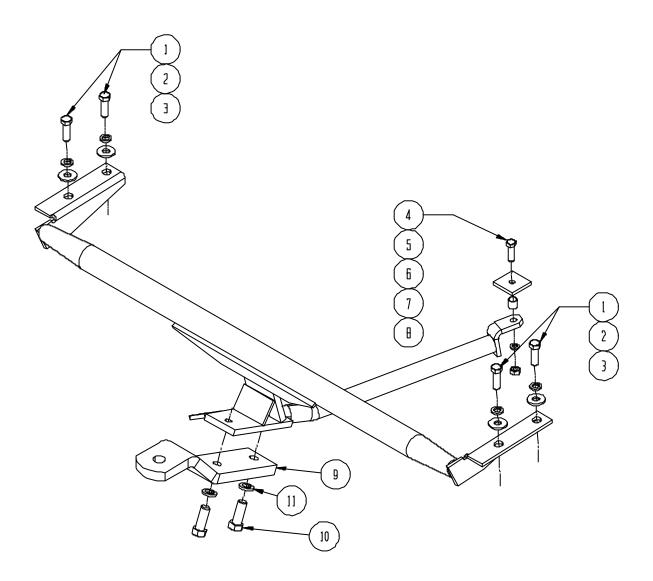

## Towbar Fitting Instructions Subaru Liberty Wagon Part Number SB24 Rating 1250Kg

- 1. Remove spare wheel
- 2. Remove bumper bar
  - (a) Left hand side, open jack access panel remove jack and unfasten one M6 nut and one M6 bolt.
  - (b) Right hand side remove utility panel (3 screws) then from behind panel remove the M6 bolt and nut.
  - (c) Remove the two bolts each side on bumper bar one inside wheel arch and one about 125mm reward of arch on underside of wing panel.
  - (d) Lift up sound proofing material to reveal two large black grommets. Remove these grommets, and one underneath rearmost grommet, to reveal bumper dump iron fixings. Unfasten dumb iron bolts and remove bumper bar.
- 3. **(For Vehicles 1995 and after only )** Locate the center of bumper bar, mark a line 40mm each side, and 120mm up from rear bumper bar, and carefully cut this section out. (refer fig 3)
- 4. Offer towbar to bumper bar and align dumb iron fixing holes with towbar holes.
- 5. Offer towbar/bumper assembly to vehicle and secure dumb iron fixings with bolts provided (items 1,2 and 3)
- 6. Drill 10mm diameter hole through forward leg fixing (into spare wheel well). From inside the vehicle open up top of hole to accommodate spacer. ( item 7 ) Secure using 3/8" x 1 ¾" unc bolt, spring washer, fitting plate, spacer and 3/8" nut. ( Items 4,5,6,7, and 8)
- 7. Tighten all bolts to correct torque settings as listed below.
- 8. Refit remaining bumper bar fixings. Also replace trim panels and jack.
- 9. Replace spare wheel.

## **COMPONENT KIT**

| ITEM No. | DESCRIPTION                | QTY | TORQUE Nm |
|----------|----------------------------|-----|-----------|
| 1        | M12 x 45 x 1.25 pitch bolt | 4   | 77        |
| 2        | M12 spring washer          | 4   |           |
| 3        | M12 Flat washer            | 4   |           |
| 4        | 3\8" x 1 3\4" unc bolt     | 1   | 36.6      |
| 5        | 3\8" Spring washer         | 1   |           |
| 6        | Fitting Plate 45 x 6 x 45  | 1   |           |
| 7        | Spacer tube 16mm Long      | 1   |           |
| 8        | 3\8" unc nut               | 1   |           |
| 9        | Tongue 10_20L              | 1   |           |
| 10       | 5\8" x 2 1/4" unc bolt     | 2*  | 249       |
| 11       | 5\8" Spring washer         | 2*  |           |

Note: \* One of each item 10 and 11 is used to secure the tongue to the towbar during transit.

Towbar Fitting Instructions Subaru Liberty Wagon Part Number SB24 Rating 1250Kg