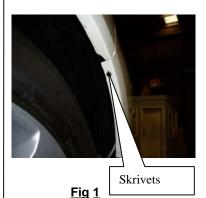

### Towbar Fitting Instructions To Suit SUBARU IMPREZA HATCH 09/2007-ON Part Number SB28 Rating 1200Kg

- 1. Ensure all hardware items have been included.
- 2. Remove the rear bumper bar skin via:
- a) Remove two skrivets on either side of the wheel arch. (fig 1)
- b) Remove the trim buttons from the bottom of the bumper. (fig 2)
- c) Remove 5 trim buttons on either sides from the plastic guard behind the tyres and remove the plastic guard.(fig 3)
- d) Remove 2 screws on either sided to remove the tail lamp.(fig 4)
- 3. Remove the impact beam by undoing 3 nuts on either sides and discard the impact beam.
- 4. Place the front spacers on both sides locating on the 3 bolts.(fig 5)
- 5. Offer the tow bar locating 3 bolts(on either sides) and one hole either sides under the chasis rails(fig 6,7).
- 6. Use the shake proof washer from the bolt pack on the front bolts and the nuts from the impact beam to loosely secure the front side.
- 7. Fasten the bolt from bottom to the as per the diagram using loose plate, flat and spring washers and then tighten to the torque listing.
- 8. Tighten the nuts on the front to the torque listing.
- 9. Cut the bumper bar as per the bumper cut diagram.
- 10. Refit the bumper in reverse of step 2