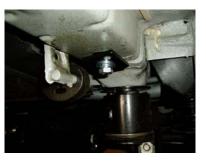

### Towbar Fitting Instructions To Suit SUBARU IMPREZA HATCH 09/2007-ON Part Number SB28 Rating 1200Kg

- 1. Ensure all hardware items have been included.
- 2. Remove the rear bumper bar skin via:
- a) Remove two skrivets on either side of the wheel arch. (fig 1)
- b) Remove the trim buttons from the bottom of the bumper. (fig 2)
- c) Remove 5 trim buttons on either sides from the plastic guard behind the tyres and remove the plastic guard.(fig 3)
- d) Remove 2 screws on either sided to remove the tail lamp.(fig 4)
- 3. Remove the impact beam by undoing 3 nuts on either sides and discard the impact beam.
- 4. Place the front spacers on both sides locating on the 3 bolts.(fig 5)
- 5. Offer the tow bar locating 3 bolts(on either sides) and one hole either sides under the chasis rails(fig 6,7).
- 6. Use the shake proof washer from the bolt pack on the front bolts and the nuts from the impact beam to loosely secure the front side.
- 7. Fasten the bolt from bottom to the as per the diagram using loose plate, flat and spring washers and then tighten to the torque listing.
- 8. Tighten the nuts on the front to the torque listing.
- 9. Cut the bumper bar as per the bumper cut diagram.
- 10. Refit the bumper in reverse of step 2

# Towbar Fitting Instructions To Suit SUBARU IMPREZA HATCH 09/2007-ON Part Number SB28 Rating 1200Kg

<u>Fig 4</u> <u>Fig 5</u>

Hole below the chasis rail

<u>Fig 7</u>

<u>Fig 8</u>