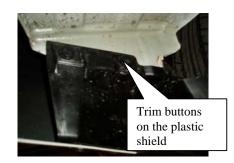

### Towbar Fitting Instructions To Suit SUBARU IMPREZA HATCH 09/2007-ON Part Number SB28 Rating 1200Kg

- 1. Ensure all hardware items have been included.
- 2. Remove the rear bumper bar skin via:
- a) Remove two skrivets on either side of the wheel arch. (fig 1)
- b) Remove the trim buttons from the bottom of the bumper. (fig 2)
- c) Remove 5 trim buttons on either sides from the plastic guard behind the tyres and remove the plastic guard.(fig 3)
- d) Remove 2 screws on either sided to remove the tail lamp.(fig 4)
- 3. Remove the impact beam by undoing 3 nuts on either sides and discard the impact beam.
- 4. Place the front spacers on both sides locating on the 3 bolts.(fig 5)
- 5. Offer the tow bar locating 3 bolts(on either sides) and one hole either sides under the chasis rails(fig 6,7).
- 6. Use the shake proof washer from the bolt pack on the front bolts and the nuts from the impact beam to loosely secure the front side.
- 7. Fasten the bolt from bottom to the as per the diagram using loose plate, flat and spring washers and then tighten to the torque listing.
- 8. Tighten the nuts on the front to the torque listing.
- 9. Cut the bumper bar as per the bumper cut diagram.
- 10. Refit the bumper in reverse of step 2

Fig 2

Fig 3