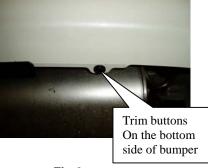

### Towbar Fitting Instructions To Suit SUBARU IMPREZA HATCH 09/2007-ON Part Number SB28 Rating 1200Kg

- 1. Ensure all hardware items have been included.
- 2. Remove the rear bumper bar skin via:
- a) Remove two skrivets on either side of the wheel arch. (fig 1)
- b) Remove the trim buttons from the bottom of the bumper. (fig 2)
- c) Remove 5 trim buttons on either sides from the plastic guard behind the tyres and remove the plastic guard.(fig 3)
- d) Remove 2 screws on either sided to remove the tail lamp.(fig 4)
- 3. Remove the impact beam by undoing 3 nuts on either sides and discard the impact beam.
- 4. Place the front spacers on both sides locating on the 3 bolts.(fig 5)
- 5. Offer the tow bar locating 3 bolts(on either sides) and one hole either sides under the chasis rails(fig 6,7).
- 6. Use the shake proof washer from the bolt pack on the front bolts and the nuts from the impact beam to loosely secure the front side.
- 7. Fasten the bolt from bottom to the as per the diagram using loose plate, flat and spring washers and then tighten to the torque listing.
- 8. Tighten the nuts on the front to the torque listing.
- 9. Cut the bumper bar as per the bumper cut diagram.
- 10. Refit the bumper in reverse of step 2

Fig 2

Fig 3