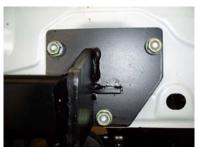

### Towbar Fitting Instructions To Suit SUBARU IMPREZA HATCH 09/2007-ON Part Number SB28 Rating 1200Kg

- 1. Ensure all hardware items have been included.
- 2. Remove the rear bumper bar skin via:
- a) Remove two skrivets on either side of the wheel arch. (fig 1)
- b) Remove the trim buttons from the bottom of the bumper. (fig 2)
- c) Remove 5 trim buttons on either sides from the plastic guard behind the tyres and remove the plastic guard.(fig 3)
- d) Remove 2 screws on either sided to remove the tail lamp.(fig 4)
- 3. Remove the impact beam by undoing 3 nuts on either sides and discard the impact beam.
- 4. Place the front spacers on both sides locating on the 3 bolts.(fig 5)
- 5. Offer the tow bar locating 3 bolts(on either sides) and one hole either sides under the chasis rails(fig 6,7).
- 6. Use the shake proof washer from the bolt pack on the front bolts and the nuts from the impact beam to loosely secure the front side.
- 7. Fasten the bolt from bottom to the as per the diagram using loose plate, flat and spring washers and then tighten to the torque listing.
- 8. Tighten the nuts on the front to the torque listing.
- 9. Cut the bumper bar as per the bumper cut diagram.
- 10. Refit the bumper in reverse of step 2