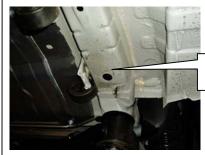

### Towbar Fitting Instructions To Suit SUBARU IMPREZA HATCH 09/2007-ON Part Number SB28 Rating 1200Kg

- 1. Ensure all hardware items have been included.
- 2. Remove the rear bumper bar skin via:
- a) Remove two skrivets on either side of the wheel arch. (fig 1)
- b) Remove the trim buttons from the bottom of the bumper. (fig 2)
- c) Remove 5 trim buttons on either sides from the plastic guard behind the tyres and remove the plastic guard.(fig 3)
- d) Remove 2 screws on either sided to remove the tail lamp.(fig 4)
- 3. Remove the impact beam by undoing 3 nuts on either sides and discard the impact beam.
- 4. Place the front spacers on both sides locating on the 3 bolts.(fig 5)
- 5. Offer the tow bar locating 3 bolts(on either sides) and one hole either sides under the chasis rails(fig 6,7).
- 6. Use the shake proof washer from the bolt pack on the front bolts and the nuts from the impact beam to loosely secure the front side.
- 7. Fasten the bolt from bottom to the as per the diagram using loose plate, flat and spring washers and then tighten to the torque listing.
- 8. Tighten the nuts on the front to the torque listing.
- 9. Cut the bumper bar as per the bumper cut diagram.
- 10. Refit the bumper in reverse of step 2

# Towbar Fitting Instructions To Suit SUBARU IMPREZA HATCH 09/2007-ON Part Number SB28 Rating 1200Kg

<u>Fig 4</u> <u>Fig 5</u>

Hole below the chasis rail

<u>Fig 7</u>

<u>Fig 8</u>