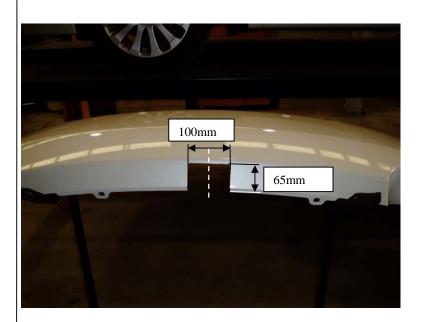

### Towbar Fitting Instructions To Suit SUBARU IMPREZA HATCH 09/2007-ON Part Number SB28 Rating 1200Kg

- 1. Ensure all hardware items have been included.
- 2. Remove the rear bumper bar skin via:
- a) Remove two skrivets on either side of the wheel arch. (fig 1)
- b) Remove the trim buttons from the bottom of the bumper. (fig 2)
- c) Remove 5 trim buttons on either sides from the plastic guard behind the tyres and remove the plastic guard.(fig 3)
- d) Remove 2 screws on either sided to remove the tail lamp.(fig 4)
- 3. Remove the impact beam by undoing 3 nuts on either sides and discard the impact beam.
- 4. Place the front spacers on both sides locating on the 3 bolts.(fig 5)
- 5. Offer the tow bar locating 3 bolts(on either sides) and one hole either sides under the chasis rails(fig 6,7).
- 6. Use the shake proof washer from the bolt pack on the front bolts and the nuts from the impact beam to loosely secure the front side.
- 7. Fasten the bolt from bottom to the as per the diagram using loose plate, flat and spring washers and then tighten to the torque listing.
- 8. Tighten the nuts on the front to the torque listing.
- 9. Cut the bumper bar as per the bumper cut diagram.
- 10. Refit the bumper in reverse of step 2

### **BUMPER CUT**

Page 2 of 3

Issue Date 08/04/03