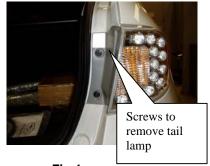

### Towbar Fitting Instructions To Suit SUBARU IMPREZA HATCH 09/2007-ON Part Number SB28 Rating 1200Kg

- 1. Ensure all hardware items have been included.
- 2. Remove the rear bumper bar skin via:
- a) Remove two skrivets on either side of the wheel arch. (fig 1)
- b) Remove the trim buttons from the bottom of the bumper. (fig 2)
- c) Remove 5 trim buttons on either sides from the plastic guard behind the tyres and remove the plastic guard.(fig 3)
- d) Remove 2 screws on either sided to remove the tail lamp.(fig 4)
- 3. Remove the impact beam by undoing 3 nuts on either sides and discard the impact beam.
- 4. Place the front spacers on both sides locating on the 3 bolts.(fig 5)
- 5. Offer the tow bar locating 3 bolts(on either sides) and one hole either sides under the chasis rails(fig 6,7).
- 6. Use the shake proof washer from the bolt pack on the front bolts and the nuts from the impact beam to loosely secure the front side.
- 7. Fasten the bolt from bottom to the as per the diagram using loose plate, flat and spring washers and then tighten to the torque listing.
- 8. Tighten the nuts on the front to the torque listing.
- 9. Cut the bumper bar as per the bumper cut diagram.
- 10. Refit the bumper in reverse of step 2

# Towbar Fitting Instructions To Suit SUBARU IMPREZA HATCH 09/2007-ON Part Number SB28 Rating 1200Kg

<u>Fig 4</u> <u>Fig 5</u>

Hole below the chasis rail

<u>Fig 7</u>

<u>Fig 8</u>