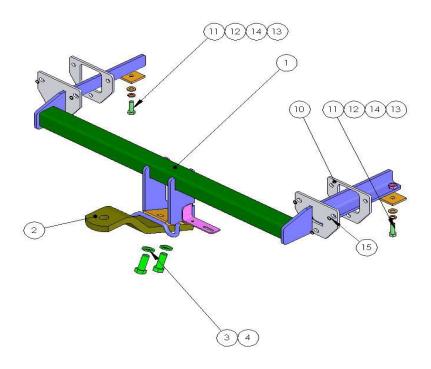

# Towbar Fitting Instructions To Suit SUBARU IMPREZA HATCH 09/2007-ON Part Number SB28 Rating 1200Kg

| LOCATION  | ITEM NO. | QTY. | DESCRIPTION               |
|-----------|----------|------|---------------------------|
| ASSEMBLY  | 1        | 1    | Welded assembly           |
| ASSEMBLY  | 2        | 1    | LUG                       |
| ASSEMBLY  | 3        | 2    | M16 SPRING WASHER         |
| ASSEMBLY  | 4        | 2    | M16 x 45 2.0P BOLT        |
|           |          |      |                           |
| BOLT PACK | 5        | 1    | STICKER QTB LOGO          |
| BOLT PACK | 6        | 1    | BOLT PACK                 |
| BOLT PACK | 7        | 1    | BAG TRAILBOSS             |
| BOLT PACK | 8        | 1    | DOOR RATING STICKER       |
| BOLT PACK | 9        | 1    | FITTING INSTRUCTION       |
| BOLT PACK | 10       | 2    | FRONT SPACER              |
| BOLT PACK | 11       | 2    | M10 x 35 1.5P BOLT        |
| BOLT PACK | 12       | 2    | M10 SPRING WASHER         |
| BOLT PACK | 13       | 2    | LOOSE PLT 45 x 6 x 45 Ø11 |
| BOLT PACK | 14       | 2    | CS M10 FLAT WASHER        |
| BOLT PACK | 15       | 6    | WASHER M10 SHAKEPROOF     |