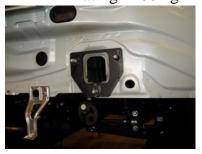

### Towbar Fitting Instructions To Suit SUBARU IMPREZA HATCH 09/2007-ON Part Number SB28 Rating 1200Kg

- 1. Ensure all hardware items have been included.
- 2. Remove the rear bumper bar skin via:
- a) Remove two skrivets on either side of the wheel arch. (fig 1)
- b) Remove the trim buttons from the bottom of the bumper. (fig 2)
- c) Remove 5 trim buttons on either sides from the plastic guard behind the tyres and remove the plastic guard.(fig 3)
- d) Remove 2 screws on either sided to remove the tail lamp.(fig 4)
- 3. Remove the impact beam by undoing 3 nuts on either sides and discard the impact beam.
- 4. Place the front spacers on both sides locating on the 3 bolts.(fig 5)
- 5. Offer the tow bar locating 3 bolts(on either sides) and one hole either sides under the chasis rails(fig 6,7).
- 6. Use the shake proof washer from the bolt pack on the front bolts and the nuts from the impact beam to loosely secure the front side.
- 7. Fasten the bolt from bottom to the as per the diagram using loose plate, flat and spring washers and then tighten to the torque listing.
- 8. Tighten the nuts on the front to the torque listing.
- 9. Cut the bumper bar as per the bumper cut diagram.
- 10. Refit the bumper in reverse of step 2