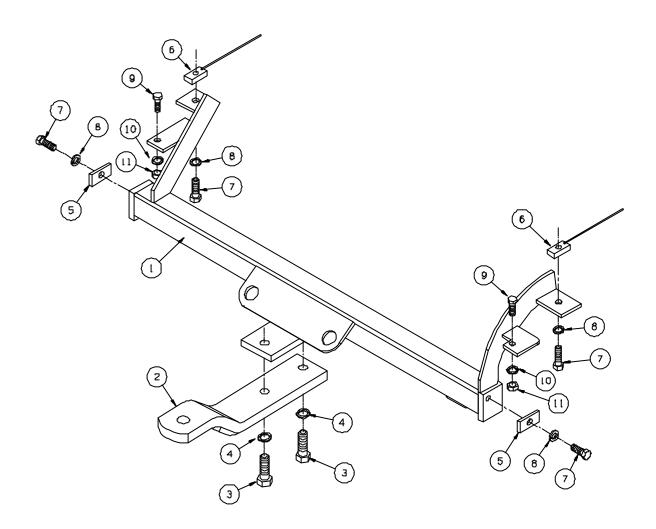

## Towbar Fitting Instructions To Suit Suzuki Jimny 99-on Part Number SU26 Rating 1100 Kg

NOTE: Due to the position of vehicles towing hooks, the towbars saddle is not welded square to cross tube.

- 1. Ensure all hardware items have been included.
- 2. Lift towbar (Item 1) up into position (Drivers Side first) and fit M12 x 30 1.75p bolts, spring washers and fitting plates through large slots in vehicle towing hooks. (Items 7, 8 and 5) repeat for Passengers Side (Do not fully tighten yet.)
- 3. Fit tapped plates on wire, (Item 6) up into chassis rails and align with hole in bottom face of chassis.
- 4. Fit M12 x 30 1.75p bolts and spring washers (Items 7and 8) through most forward mounting plates and align with tapped plates on wire (Item 6).
- 5. Fit M10 x 30 1.5p bolts, spring washers and nuts (Items 9, 10 and 11) into most rearward mounting plates.
- 6. Tighten all bolts to torque listing below.
- 7. Attach the tongue (Item 2) to the towbar using (Items 3 & 4). Torque the bolts to the correct setting.

## **COMPONENT KIT**

| ITEM No. | DESCRIPTION                                             | QTY | TORQUE Nm |
|----------|---------------------------------------------------------|-----|-----------|
| 1.       | Towbar                                                  | 1   |           |
| 2.       | Tongue ( 4_20L )                                        | 1   |           |
| 3.       | ? " x 1 ¾" UNC Bolt                                     | 2*  | 249       |
| 4.       | ? " Spring Washer                                       | 2*  |           |
| 5.       | Fitting Plate ( 25 x 6 x 50 )                           | 2   |           |
| 6.       | Loose Tapped Plate & wire ( 32 x 12 x 40 - M12- w 300 ) | 2   |           |
| 7.       | M12 x 30 – 1.75p Bolt                                   | 4   | 77        |
| 8.       | M12 Spring Washer                                       | 4   |           |
| 9.       | M10 x 30 – 1.5p Bolt                                    | 2   | 44        |
| 10.      | M10 Spring Washer                                       | 2   |           |
| 11.      | M10 x 1.5p Nut                                          | 2   |           |