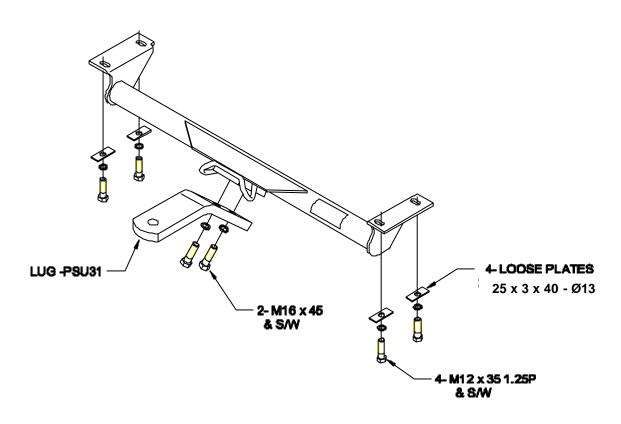

## Towbar Fitting Instructions To Suit SUZUKI VITARA 4 DOOR 1.6 LITRE ENGINE 88-ON Part Number SU31 Rating 1000Kg

NOTE: Will not fit Vitara with V6 motor.

- 1. Ensure all hardware items have been included.
- 2. Remove shipping hook from chassis.
- 3. Hold towbar in position against chassis and fit four (4) longer bolts supplied.
- 4. Tighten all bolts to torque listing below.