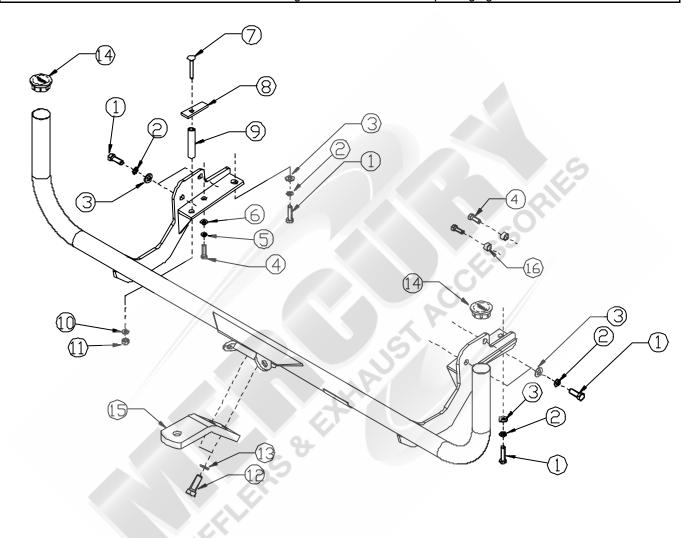

## Towbar Fitting Instructions To Suit Toyota Hi-Ace LWB & SWB & Commuter Bus 11/89 On Part Number TLP29A Rating 1000kg

- 1. Remove filler pipe protector.
- 2. Remove exhaust hanger bracket.
- 3. Offer towbar to vehicle and line up holes in towbar with tapped holes in chassis, secure side mounts and forward mount on either side with M12 bolts, spring washers and flat washers (Items 1, 2 and 3). Discard the M10 bolt and associated hardware).
- 4. Refit exhaust hanger bracket with Item 4 and spacer tubes, Item 16.
- 5. Refit filler pipe protector and secure with M8 bolt, spring washer and flat washer (Items 4, 5 and 6).
- 6. Secure the tongue (Item 15) to the towbar with  $\frac{5}{8}$ " bolts and spring washers (Items 12 and 13).
- 7. Tighten all bolts to the correct to torque settings listed below.

## **COMMUTER BUS ONLY**

- 1. Remove filler pipe protector and discard chassis mounting bolt.
- 2. Offer towbar to vehicle and line up holes in towbar with tapped holes in chassis, *secure side mounts on right hand side only* and forward mount on either side with M12 bolts, spring washers and flat washers (Items 1, 2 and 3).
- 3. Refit filler pipe protector and secure with M8 bolt, spring washer and flat washer (Items 4, 5 and 6).
- 4. Using rear most hole on left hand side as a guide drill an 11mm hole through chassis into cargo bay ensuring drill comes out through down ridge of floor.
- 5. Enlarge hole in cargo bay to take spacer tube, secure with M10 x 130 coach bolt, fitting plate, spacer tube, spring washer and nut (items 7, 8, 9, 10 and 11).
- 6. Secure the tongue (item 15) to the towbar with  $\frac{5}{8}$ " bolts and spring washers (Items 12 and 13).
- 7. Tighten all bolts to the correct to torque settings listed below.

## COMPONENT KIT

| Item | Description                                 | Qty | Torque Nm |
|------|---------------------------------------------|-----|-----------|
| 1    | M12 x 35 x 1.5p bolt                        | 6   | 77        |
| 2    | M12 spring washer                           | 6   |           |
| 3    | M12 flat washer                             | 6   |           |
| 4    | M8 x 35 x 1.25p bolt                        | 3   | 22        |
| 5    | M8 spring washer                            | 1   |           |
| 6    | M8 flat washer                              | 1   |           |
| 7    | M10 x 130 x 1.5p coach bolt                 | 1   | 44        |
| 8    | Fitting plate, 25x6x75 with 10.5 sq hole    | 1   |           |
| 9    | Spacer tube (16mm Ø x 1.6 x 97)             | 1   |           |
| 10   | M10 spring washer                           | 1   |           |
| 11   | M10 x 1.5p nut                              | 1   |           |
| 12   | $^{5}/_{8}$ " x $^{13}/_{4}$ " bolt         | 2*  | 249       |
| 13   | <sup>5</sup> / <sub>8</sub> " spring washer | 2*  |           |
| 14   | Trailboss TLP cap (CAP_01)                  | 2   |           |
| 15   | Tongue (PTLP29)                             | 1   |           |
| 16   | Spacer Tube, 16mm Ø x 1.6 x 14              | 2   |           |