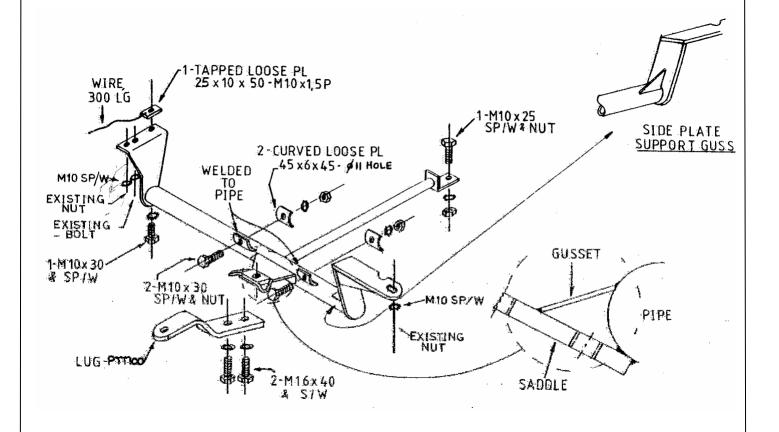

## Towbar Fitting Instructions To Suit TOYOTA COROLLA 4 DOOR HATCH 6/89-9/94 Part Number TT100 Rating 850Kg

- 1. Ensure all hardware items have been included.
- 2. Remove spare wheel.
- 3. On driver's side remove rear heat shield.
- 4. On passenger side remove nut and bolt holding shipping hook.
- 5. Fit towbar to car and support with a jack.
- 6. Fit original bolt and nut on passenger side.
- 7. Fit original nut on driver's side.
- 8. Using towbar as guide drill two holes into rear of spare wheel well.
- 9. Fit bolts and curved plates.
- 10. Using hole in forward arm open up hole to 10mm.
- 11. Remove one plastic cover plate and fit bolt inside subframe.
- 12. Slide plate on wire in through shipping hook hole and along chassis.
- 13. Fit bolt.
- 14. Tighten all bolts to torque listing below.
- 15. Refit spare wheel.

## Towbar Fitting Instructions To Suit TOYOTA COROLLA 4 DOOR HATCH 6/89-9/94 Part Number TT100 Rating 850Kg