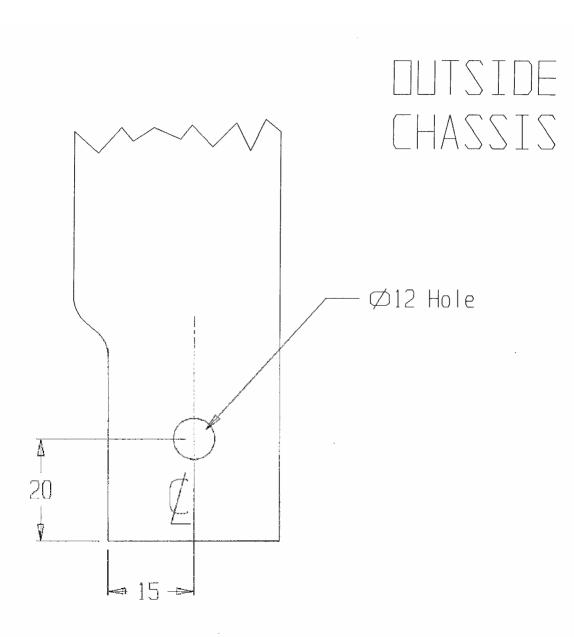

## Towbar Fitting Instructions To Suit TOYOTA 4 RUNNER 4WD 11/85-ON Part Number TT101C Rating 1250Kg

- 1. Ensure all hardware items have been included.
- 2. Using sketch provided, mark and drill 1x12mm hole in each chassis rail.
- 2. Place towbar in position with side arms inside chassis rails.
- 4. Fit three bolts and nuts provided on each side.
- 5. Tighten all bolts to torque listing below.