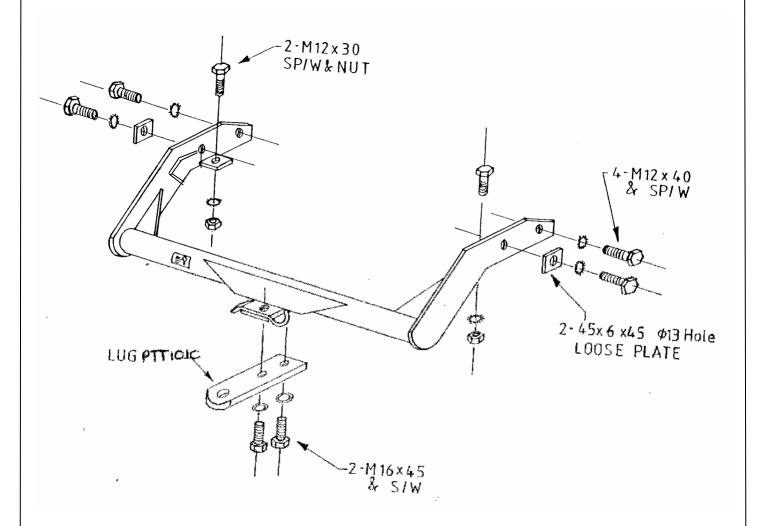

## Towbar Fitting Instructions To Suit TOYOTA 4 RUNNER 4WD 11/85-ON Part Number TT101C Rating 1250Kg

- 1. Ensure all hardware items have been included.
- 2. Using sketch provided, mark and drill 1x12mm hole in each chassis rail.
- 2. Place towbar in position with side arms inside chassis rails.
- 4. Fit three bolts and nuts provided on each side.
- 5. Tighten all bolts to torque listing below.

## RECOMMENDED ASSEMBLY TORQUE LISTING

| <u>Diameter</u> | Grade 8.8 Bolt |
|-----------------|----------------|
|                 | Nm             |
| M6              | 9.5            |
| M8              | 21.7           |
| M10             | 43.4           |
| M12             | 77.3           |
| M14             | 121.0          |
| M16             | 189.8          |