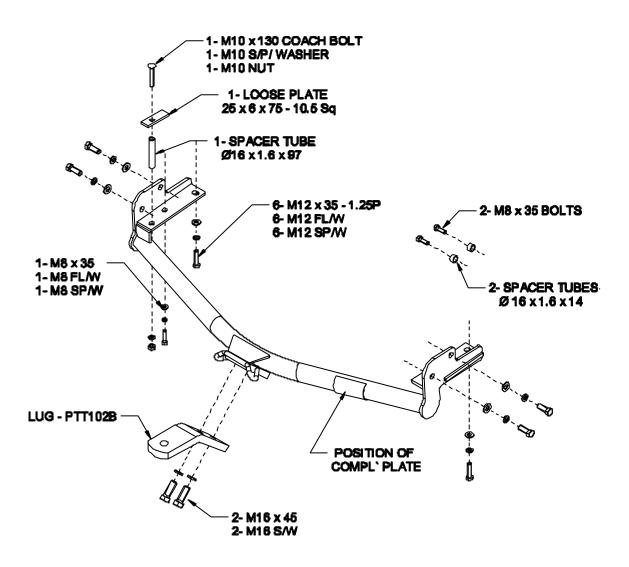

## Towbar Fitting Instructions To Suit TOYOTA HI ACE LWB SWB Part Number TT102B Rating 1000Kg

- 1. Ensure all hardware items have been included.
- 2. Remove filler pipe protector.
- 3. Remove exhaust hanger bracket.
- 4. Hold towbar in position and line up holes in towbar with tapped holes in chassis and fit six 12mm bolts supplied. (Discard M10 bolt and associated hardware.)
- 5. Tighten all bolts to torque listing below.
- 6. Refit exhaust hanger with longer bolts and spacer tubes.
- 7. Refit filler pipe protector using longer bolts supplied.
- 8. Tighten bolts as per torque listing below.

Towbar Fitting Instructions
To Suit TOYOTA HI ACE LWB SWB
Part Number TT102B
Rating 1000Kg