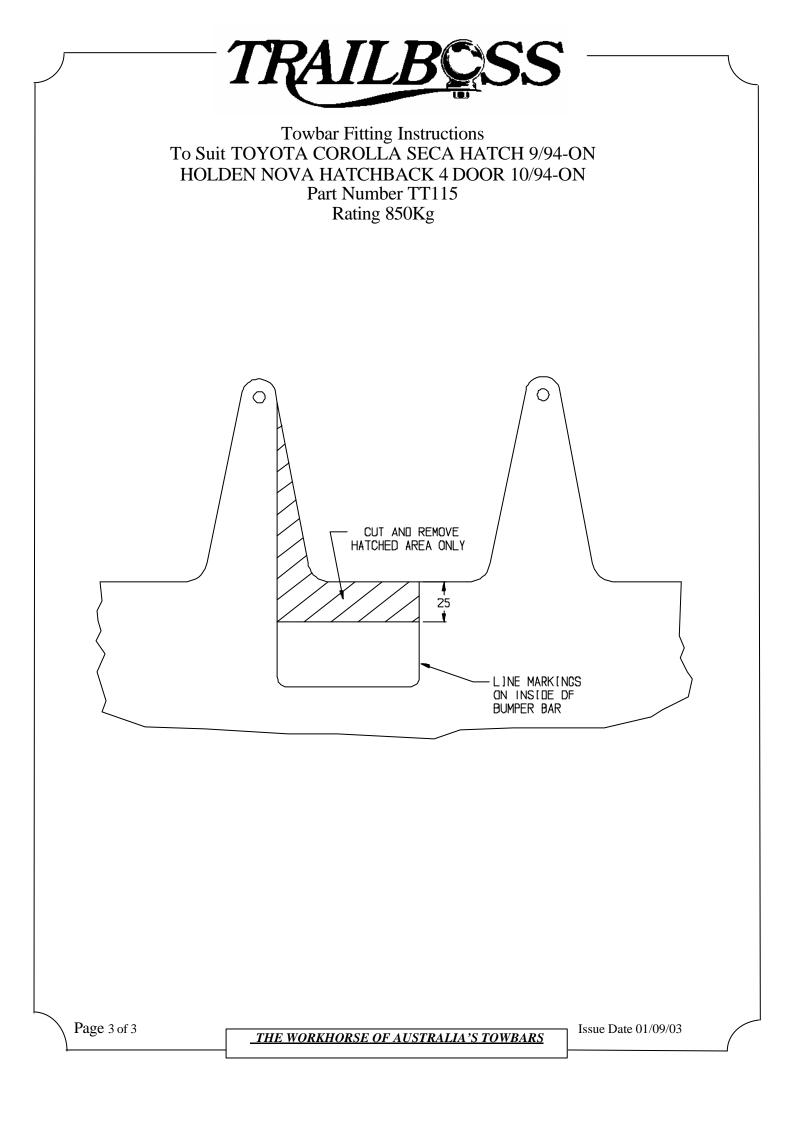

ng towbar between bumper and body.
- 7. Align towbar holes with shipping hook bolt holes and fit bolts and loose plates supplied. (Refer to diagram for loose plate positioning.)
- 8. Tighten all bolts to torque listing below.
- 9. Remove spare wheel.
- 10. Using remaining hole in towbar as a guide, drill an 11mm hole into spare wheel well.
- 11. Fit bolt and loose plate supplied and tighten to torque listing below.

## **RECOMMENDED ASSEMBLY TORQUE LISTING**

| <b>Diameter</b> | Grade 8.8 Bolt |
|-----------------|----------------|
|                 | Nm             |
| M6              | 9.5            |
| M8              | 21.7           |
| M10             | 43.4           |
| M12             | 77.3           |
| M14             | 121.0          |
| M16             | 189.8          |