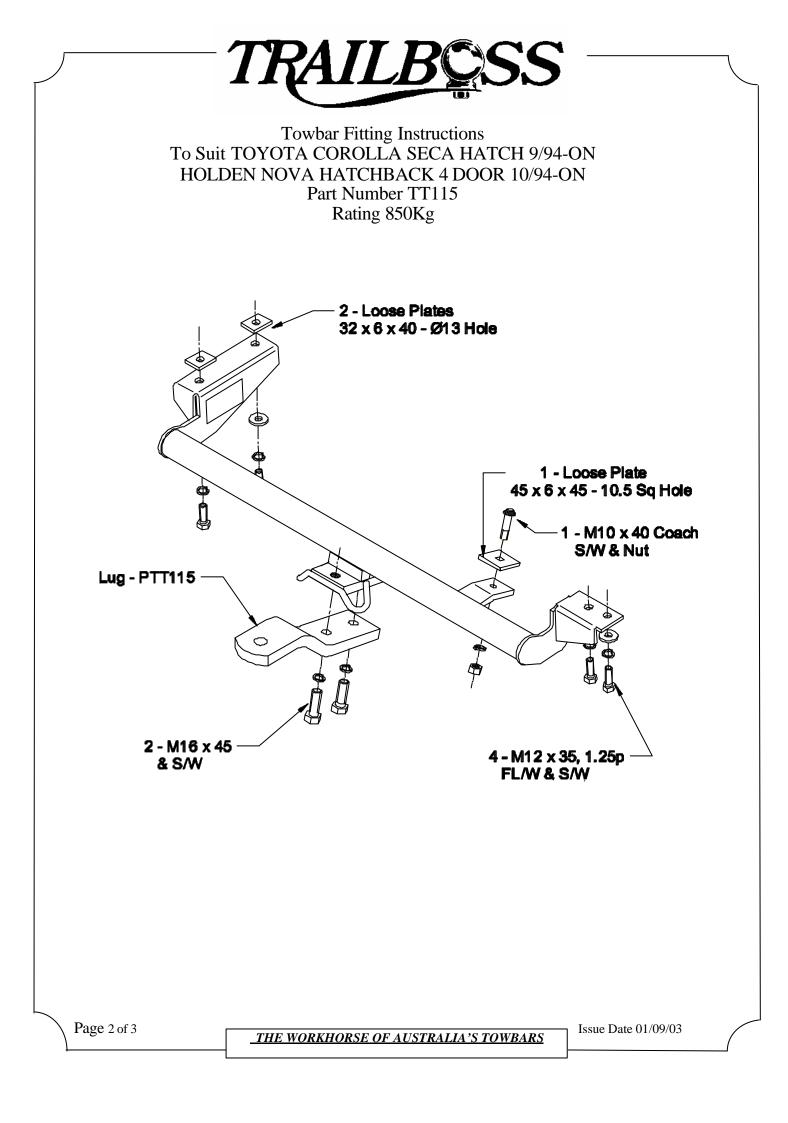

## Towbar Fitting Instructions To Suit TOYOTA COROLLA SECA HATCH 9/94-ON HOLDEN NOVA HATCHBACK 4 DOOR 10/94-ON Part Number TT115 Rating 850Kg

- 1. Ensure all hardware items have been included.
- 2. Remove and discard shipping hook from passenger side.
- 3. Remove two bolts securing exhaust hanger from drivers side.
- 4. Remove two bolts securing bumper to spare wheel well.
- 5. Cut bumper bar as per diagram.
- 6. Lift towbar into position by pulling down bumper bar edge and manoeuvring towbar between bumper and body.
- 7. Align towbar holes with shipping hook bolt holes and fit bolts and loose plates supplied. (Refer to diagram for loose plate positioning.)
- 8. Tighten all bolts to torque listing below.
- 9. Remove spare wheel.
- 10. Using remaining hole in towbar as a guide, drill an 11mm hole into spare wheel well.
- 11. Fit bolt and loose plate supplied and tighten to torque listing below.

## **RECOMMENDED ASSEMBLY TORQUE LISTING**

| <b>Diameter</b> | Grade 8.8 Bolt |
|-----------------|----------------|
|                 | Nm             |
| M6              | 9.5            |
| M8              | 21.7           |
| M10             | 43.4           |
| M12             | 77.3           |
| M14             | 121.0          |
| M16             | 189.8          |