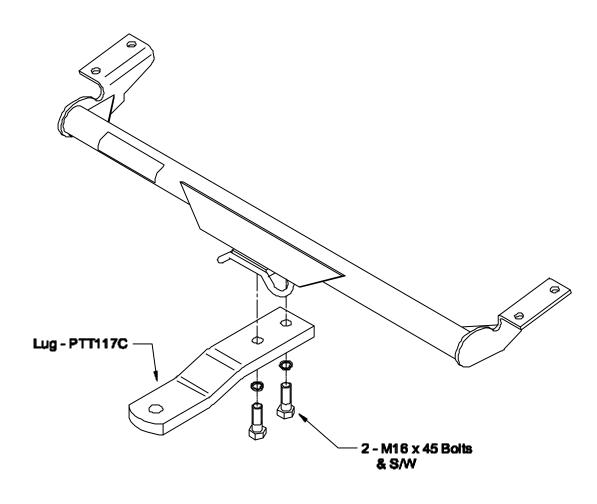

## Towbar Fitting Instructions To Suit TOYOTA RAV 4 2&4 DOOR & CABRIO 7/90-ON Part Number TT117C Rating 1200Kg

- 1. Ensure all hardware items have been included.
- 2. Remove rear shipping hooks.
- 3. Lift towbar into position to align with shipping hook bolt holes.
- 4. Refit original bolts.
- 5. Tighten all bolts to torque listing below.