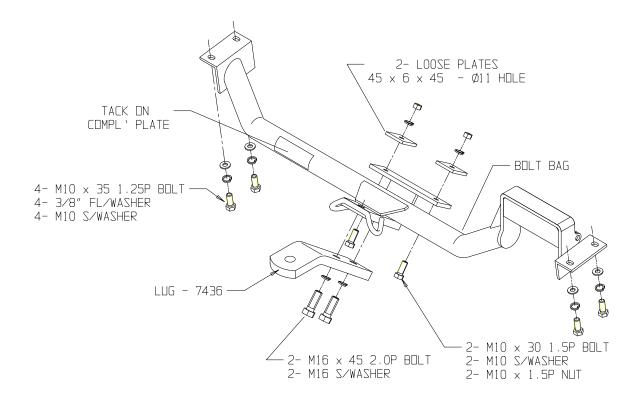

## Towbar Fitting Instructions To Suit TOYOTA CAMRY SEDAN 8/97- 06/2006 & WAGON 5/98- 06/2006 Part Number TT119A Rating 1200Kg

- 1. Ensure all hardware items have been included.
- 2. Remove and discard both left and right hand shipping hooks.
- 3. Remove muffler from 2 rearmost hangers and remove rear most rubber hanger.
- 3. Remove spare wheel.
- 4. Remove any excessive body deadener from mounting points on vehicle.
- 5. Lift towbar up into position by feeding driver's side up over exhaust pipe.
- 6. Align holes in towbar angles with shipping hook bolt holes.
- 7. Fit 4 M10x35 1.25 pitch bolts, flat washers and spring washers.
- 8. Using two holes in tail plate as a guide drill two 11mm holes into spare wheel compartment.
- 9. Fit 2 M10x30 bolts and loose plates as shown in diagram.
- 10. Tighten all bolts to torque listing below.
- 11. Refit exhaust to forward most rubber hanger. Refit rear most rubber hanger to rod provided on towbar and to exhaust.
- 11. Refit spare wheel.