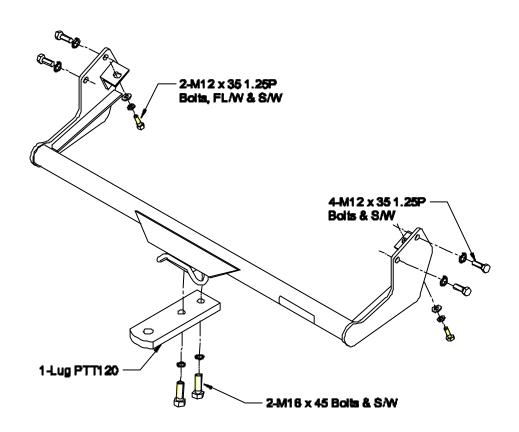

## Towbar Fitting Instructions To Suit TOYOTA TOWN ACE 1/97ON & SPACIA 2/98-ON Part Number TT120 Rating 1200Kg

- Ensure all hardware items have been included.
- 2. Remove shipping hook from drivers side chassis rail.
- 3. Lift tow bar up into position aligning holes in side arms with holes in chassis rails.
- 4. Fit bolts and spring washers.
- 5. Fit bolts, spring washers and flat washers through small angle irons into tapped hole in bottom face of chassis rails.
- 6. Tighten all bolts to torque listing below.