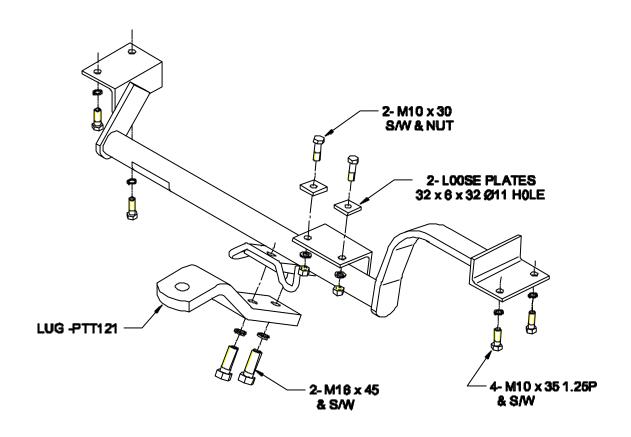

## Towbar Fitting Instructions To Suit TOYOTA STARLET 5/96-ON Part Number TT121 Rating 600Kg

- 1. Ensure all hardware items have been included.
- 2. Remove rear shipping hooks.
- 3. While holding muffler down, fit towbar up over muffler to align with tapped shipping hook holes.
- 4. Fit 1.25 pitch bolts supplied complete with shipping hooks. (**NOTE:** Passenger's side hook reverser)
- 5. Using angle support bracket as guide, drill two 11mm holes through spare wheel well. Fit bolts, loose plates, etc. as per sketch.
- 6. Tighten all bolts to torque listing below.