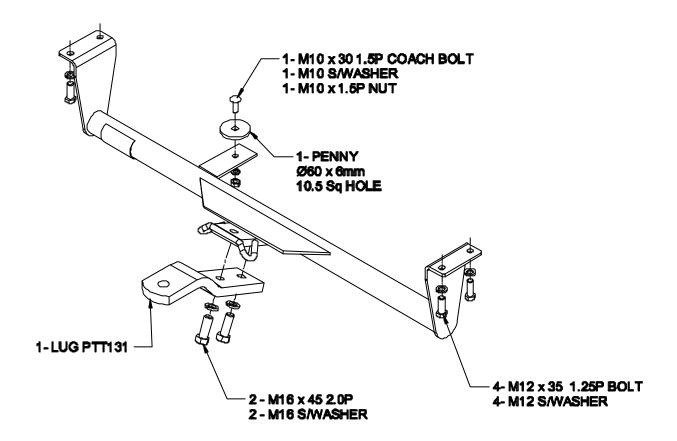

## Towbar Fitting Instructions To Suit TOYOTA COROLLA SEDAN & WAGON 12/01-ON Part Number TT131 Rating 950Kg

- 1. Ensure all hardware items have been included.
- 2. Remove spare wheel.
- 3. Remove rear most rubber grommet from spare wheel well.
- 4. Remove shipping hooks from both ends of sub frame.
- 5. Lift towbar into position so as to align with captive nuts and hole in spare wheel well.
- 6. Fit all bolts supplied as per diagram.
- 7. Tighten all bolts to torque listing.
- 8. Refit spare wheel.

Towbar Fitting Instructions
To Suit TOYOTA COROLLA SEDAN & WAGON 12/01-ON
Part Number TT131
Rating 950Kg