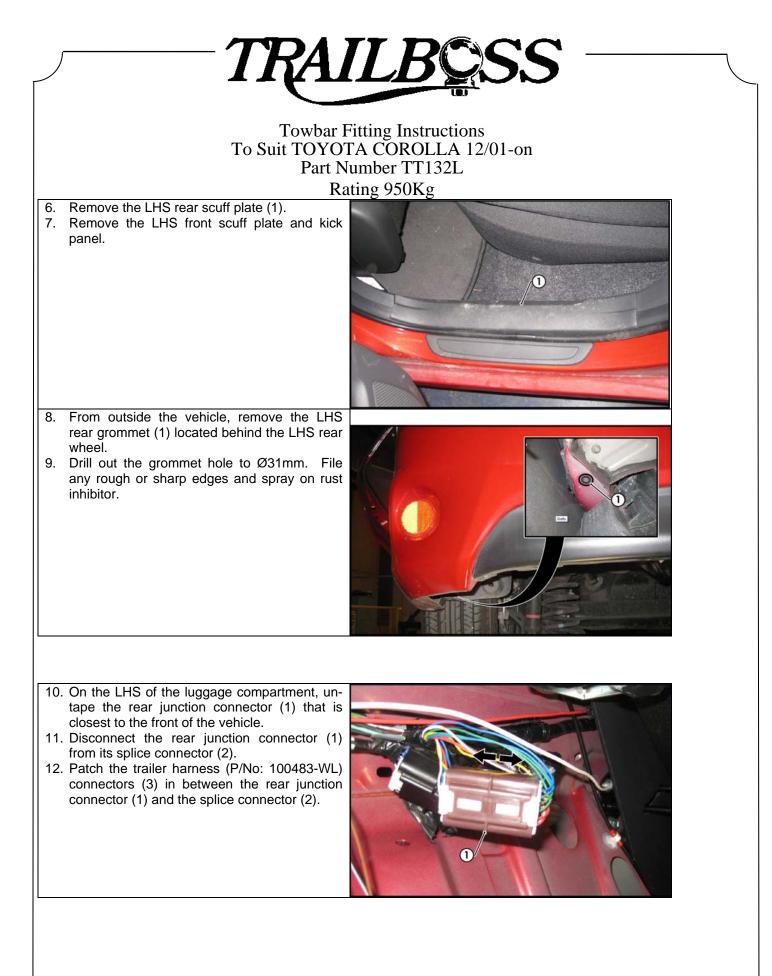

Page 2 of 7

THE WORKHORSE OF AUSTRALIA'S TOWBARS

Issue Date 04/04/03

|                                                                                   | To Suit TOYOT<br>Part N<br>Ra | Titting Instruction<br>TA COROLLA<br>umber TT132L<br>ting 950Kg | ns<br>12/01-on |               |
|-----------------------------------------------------------------------------------|-------------------------------|-----------------------------------------------------------------|----------------|---------------|
| <ol> <li>Remove the two tool storage<br/>removing the four fasteners (</li> </ol> |                               | 0                                                               |                | 2             |
| <ol> <li>Remove the rear trim (1), by<br/>two clips (2).</li> </ol>               | first removing the            |                                                                 |                | 2             |
| 5. Remove the RHS & LHS panel covers (1).                                         | tail light access             |                                                                 |                |               |
|                                                                                   |                               |                                                                 |                |               |
| Page 3 of 7                                                                       |                               | SE OF AUSTRALIA                                                 |                | Date 04/04/03 |

THE WORKHORSE OF AUSTRALIA'S TOWBARS

Issue Date 04/04/03

|                                                                                                                                     |                  | To Suit TOYOT                                                                            | Fitting Instructions<br>TA COROLLA 12/01-on<br>umber TT132L |
|-------------------------------------------------------------------------------------------------------------------------------------|------------------|------------------------------------------------------------------------------------------|-------------------------------------------------------------|
|                                                                                                                                     |                  | Ra                                                                                       | ting 950Kg                                                  |
| across the                                                                                                                          |                  | (1) from the LHS<br>gage compartment<br>icle.                                            |                                                             |
| <ol> <li>Carefully solution</li> <li>Iocate the (2).</li> <li>Following t supplied ea wire (2) the wire (2) the solution</li> </ol> |                  | viring loom (1) and<br>LIGHT BLUE' wire<br>ponnect the<br>shicle harness<br>iler harness |                                                             |
| Function                                                                                                                            | Trailer Patch    | Vehicle Connector                                                                        |                                                             |
|                                                                                                                                     | hicle, along the | LIGHT BLUE<br>re (1) from the rear<br>LHS towards the                                    |                                                             |