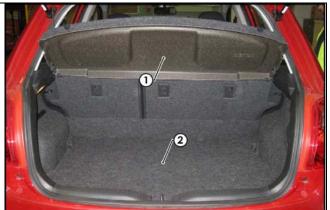

## Tail Harness Length Required: 1200mm RPA Override Switch Part No: 04848 (If Fitted)

Wiring Loom Installation Time: Approx 30 Mins

1. In the luggage compartment, remove the parcel shelf (1).

2. Remove the floor cover carpet (2).