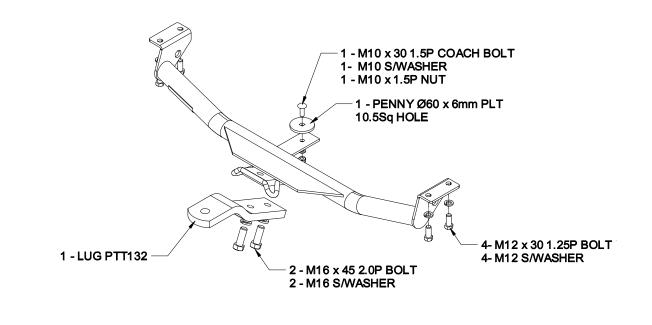

## Towbar Fitting Instructions To Suit TOYOTA COROLLA 12/01-on Part Number TT132L Rating 950Kg

- 1. Ensure all hardware items have been included
- 2. Remove spare wheel.
- 3. Remove rear most rubber grommet from spare wheel well.
- 4. Remove tow hook from passenger side sub frame.
- 5. Lift towbar into position to align with tow hook tapped holes.
- 6. Fit 4 M12 x 30 bolts supplied.
- 7. Fit M10 coach bolt, round loose plate, spring washer and nut to tail as per diagram.
- 8. Tighten all bolts to torque listing below.
- 9. Refit spare wheel.

## RECOMMENDED ASSEMBLY TORQUE LISTING

| Diameter | Grade 8.8 Bolt |
|----------|----------------|
|          | Nm             |
| M6       | 9.5            |
| M8       | 21.7           |
| M10      | 43.4           |
| M12      | 77.3           |
| M14      | 121.0          |
| M16      | 189.8          |