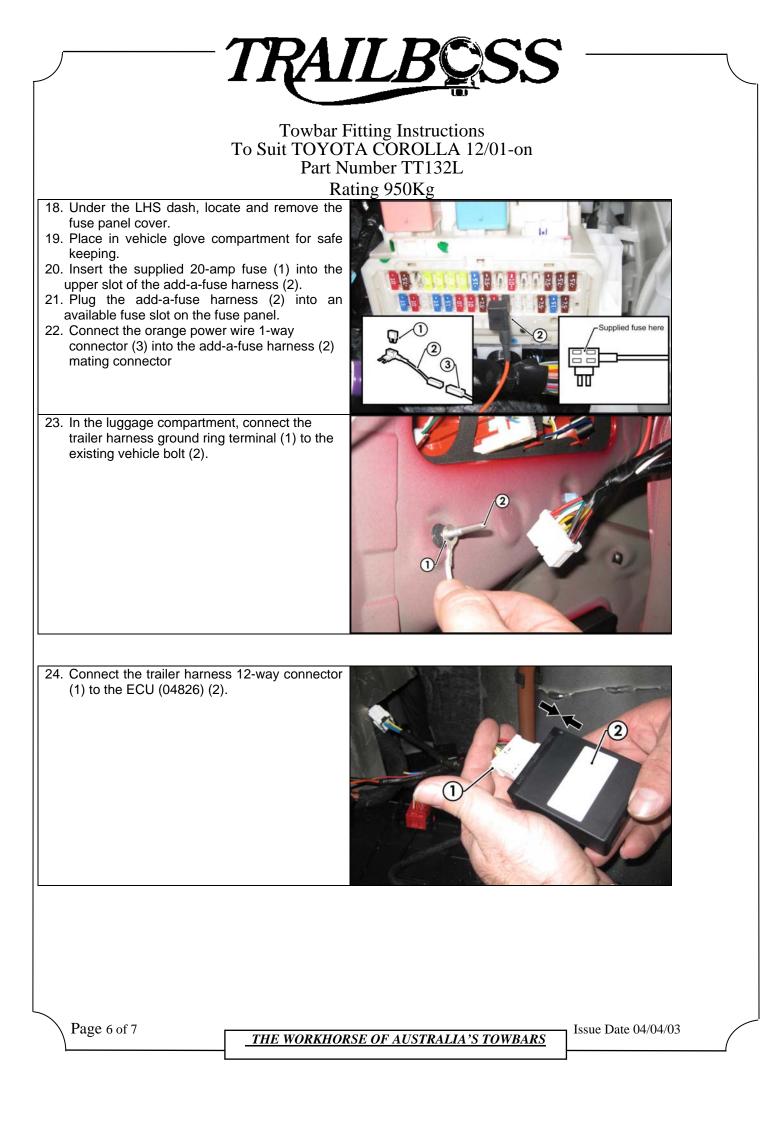

| TRA | ILBOSS |
|-----|--------|
|     | UU     |

Towbar Fitting Instructions To Suit TOYOTA COROLLA 12/01-on Part Number TT132L Pating 050Kg

| Ra                                                                                                                                                                                                                                                                                                                                                                                                                                                                                                                                               | ting 950Kg |
|--------------------------------------------------------------------------------------------------------------------------------------------------------------------------------------------------------------------------------------------------------------------------------------------------------------------------------------------------------------------------------------------------------------------------------------------------------------------------------------------------------------------------------------------------|------------|
| 25. Apply double sided tape to the ECU and<br>adhere it to the vehicle sheet metal on the<br>LHS just below the LHS tail light area (1).                                                                                                                                                                                                                                                                                                                                                                                                         |            |
| <ol> <li>26. Mount the trailer socket to the towbar<br/>mounting bracket using M4 fasteners (not<br/>supplied).</li> <li>27. Route the tail harness across the towbar<br/>towards the LHS of the vehicle and up<br/>through the previously drilled out hole.</li> <li>28. Ensure the tail harness grommet is seated<br/>correctly and secure in place using a cable tie<br/>(not supplied).</li> <li>29. Connect the tail harness (tail length 1200mm)<br/>8-way connector (1) to the trailer harness<br/>mating 8-way connector (2).</li> </ol> |            |
| <ul> <li>30. Test the trailer harness function using a Light<br/>Board or multimeter.</li> <li>31. Secure all harnesses using cables ties (not<br/>supplied).</li> <li>32. Re-fit all removed parts and secure all<br/>fasteners, ensuring there are no squeaks or<br/>rattles.</li> <li>33. Place instructions in glove box after fitment.</li> </ul>                                                                                                                                                                                           |            |
|                                                                                                                                                                                                                                                                                                                                                                                                                                                                                                                                                  |            |