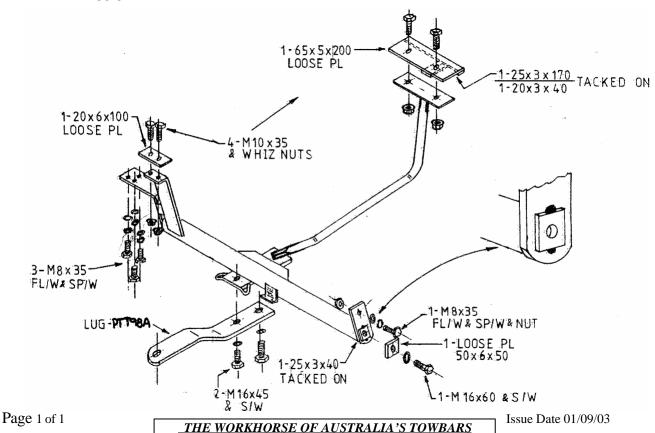

## Towbar Fitting Instructions To Suit TOYOTA CRESSIDA SEDAN 11/88-ON Part Number TT98A Rating 900Kg

- 1. Ensure all hardware items have been included.
- 2. Remove spare wheel.
- 3. Remove rear panelling and carpet.
- 4. Release exhaust from rubber mounting rings.
- 5. Remove exhaust bracket from chassis.
- 6. Lift towbar into position against shipping hook on driver's side.
- 7. Fit bolts and nuts supplied.
- 8. On passenger side refit exhaust bracket over towbar using longer 8mm bolts supplied.
- 9. From under car, drill four (4) 11mm holes up through floor.
- 10. Fit loose plates and bolts.
- 11. Tighten all bolts to torque listing below.