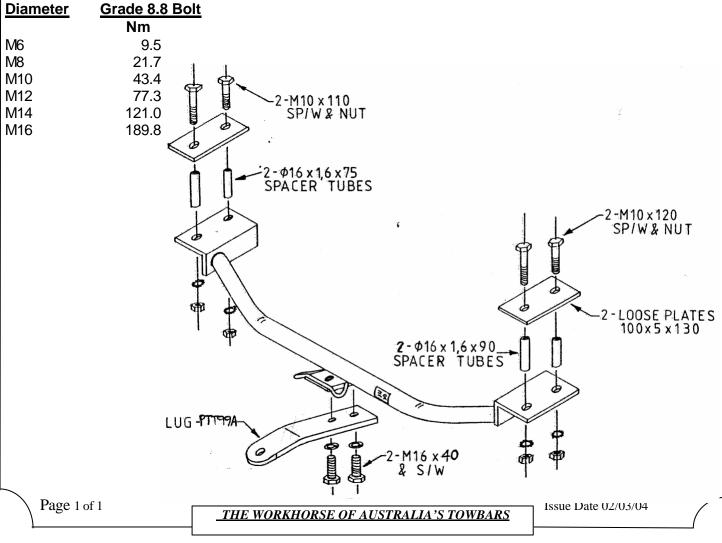

Towbar Fitting Instructions To Suit TOYOTA COROLLA 4 DOOR SEDAN & 4 DOOR SECA & HOLDEN NOVA 6/89-9/94 Part Number TT99A Rating 850Kg

- 1. Ensure all hardware items have been included.
- 2. Fold carpet forward in boot.
- 3. Unhook muffler from rubber supports.
- 4. Using hacksaw blade or Stanley knife neatly cut two plastic tabs off bottom of bumper to allow towbar to go up into position.
- 5. Fit towbar between bumper bar and wheel well.
- 6. Support with a jack, making sure towbar is square on vehicle.
- 7. Drill two holes each side up into boot.
- 8. Open up the top holes only in boot to take spacer tubes.
- 9. Fit spacers, plates, bolts and nuts.
- 10. Tighten all bolts to torque listing below.
- 11. Refit exhaust.

## RECOMMENDED ASSEMBLY TORQUE LISTING